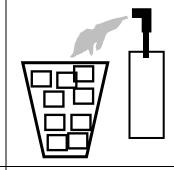

3. Fill the cup (with the ice inside) with water or milk to just below the ice level

4. Pour the cup with the water/milk into the blender. Blend for 30 seconds until smooth.

**Hints:** This simple procedure may need to be repeated twice or 3 times initially until the correct ice and water levels are obtained in order to create a consistency that you are happy with. Ice and water levels may vary according to the different types of ice used. Once you have identified the correct levels, mark the cup and get everyone making Freezoccinos to use the same method. In this way you will ensure consistency, minimal waste and no weak or "too icy" drinks.

7. Fill the cup (with the ice and the fruit smoothie inside) with water or milk to just below the ice level (approx. 90ml)