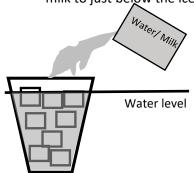

3. Fill the cup (with the ice inside) with water or milk to just below the ice level

4. Pour the cup with the water/milk into the blender. Blend for 30 seconds until smooth.

**Hints:** This simple procedure may need to be repeated twice or 3 times initially until the correct ice and water levels are obtained in order to create a consistency that you are happy with. Ice and water levels may vary according to the different types of ice used. Once you have identified the correct levels, mark the cup and get everyone making Freezoccinos to use the same method. In this way you will ensure consistency, minimal waste and no weak or "too icy" drinks.

7. Fill the cup (with the ice and the fruit smoothie inside) with water or milk to just below the ice level (approx. 90ml)