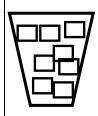

# **Preparation Methods** - **Shott Fruit Smoothies Syrups**

Ice Blended Preparation: 355ml (12oz) serve 35 seconds

4 steps to achieving consistency and limiting waste

Fruit Smoothies - 355ml serve

5. Take the cup you are using (355ml) and fill to the top with ice.