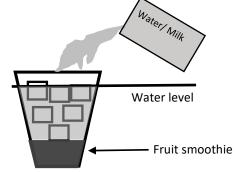

7. Fill the cup (with the ice and the fruit smoothie inside) with water or milk to just below the ice level (approx. 90ml)