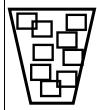

# **Preparation Methods** - Freezoccino

Ice Blended Preparation: 355ml (12oz) serve 35 seconds

4 steps to achieving consistency and limiting waste

1. Place 1½ level scoops directly into blender

2. Take the cup you are using (355ml) and fill to the top with ice.

3. Fill the cup (with the ice inside) with water or milk to just below the ice level

4. Pour the cup with the water/milk into the blender. Blend for 30 seconds until smooth.

**Hints:** This simple procedure may need to be repeated twice or 3 times initially until the correct ice and water levels are obtained in order to create a consistency that you are happy with. Ice and water levels may vary according to the different types of ice used. Once you have identified the correct levels, mark the cup and get everyone making Freezoccinos to use the same method. In this way you will ensure consistency, minimal waste and no weak or "too icy" drinks.