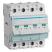

## SBN490

## 4-pole, 100A Modular Switch

## Architecture

| Neutral position                                                  | without neutral |
|-------------------------------------------------------------------|-----------------|
| Number of poles                                                   | 4 P             |
| Type of pole                                                      | 4 P             |
| Main electrical features                                          |                 |
| Rated operational voltage Ue                                      | 400 V           |
| Frequency                                                         | 50/60 Hz        |
| Rated current                                                     | 100 A           |
| Voltage                                                           |                 |
| Rated insulation voltage                                          | 440 V           |
| Rated impulse withstand voltage                                   | 6000 V          |
| Dimensions                                                        |                 |
| Depth of installed product                                        | 69 mm           |
| Height of installed product                                       | 83 mm           |
| Width of installed product                                        | 70 mm           |
| Power                                                             |                 |
| Total power loss under IN                                         | 22 W            |
| Endurance                                                         |                 |
| Electrical durability at nominal load in AC22 in operating cycles | 2500            |
| Number of mechanical operations                                   | 40000           |
| Capacity                                                          |                 |
| Number of modules                                                 | 4               |
| Installation, mounting                                            |                 |
| Tightening torque                                                 | 3,6Nm           |
| Connection                                                        |                 |
| Connection cross-sect. flexible conductor                         | 6 / 35mm²       |
| Connection cross-sect. rigid cable                                | 6 / 50mm²       |
| Type of connection                                                | with screw      |
| Standards                                                         |                 |
| Standard text                                                     | IEC 60947-3     |
| European directive WEEE                                           | concerned       |
| Safety                                                            |                 |
| Protection index IP                                               | IP20            |
| Use conditions                                                    |                 |
| Operating temperature                                             | -2050 °C        |