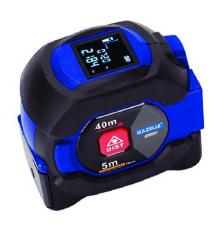

## **GAZELLE**

## **Laser Tape Distance Meter**

G9500 Series - G9501

This tool can be used in interior/exterior design, construction, traffic, accident evidence gathering, factory supervision, engineering inspection, real estate development and assessment, fire assessment, public facilities planning, gardengin, and electronics industries.

- One button simple operation
- 5m Double-sided metric and imperial units
- 40m Single button Laser Distance Meter

## **Standard Accessories**

- Manual
- 1.5V (AAA) Alkaline Batteries
- Cross Screwdriver

| Specifications         | Range           |
|------------------------|-----------------|
|                        |                 |
| Display type           | LCD             |
| Display size           | 1.2-inches      |
| Range                  | 40m; tape: 5m   |
| Min. display unit      | 0.001m          |
| Measurement basis      | Rear            |
| Accuracy               | ±2mm            |
| Laser class            | 2               |
| Laser type             | 630~670nm, <1mW |
| Features               |                 |
| Single measurement     | √               |
| Continuous measurement |                 |
| Auto power off         | V               |
| Auto laser off         | √               |
| Drop test              | 1m              |
|                        |                 |