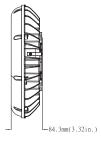

0-277 | 0-10V | 5.6 lb |
| RDCP02030454KDNSMLW | 45W     | 5000 LM | 4000K | 120-277 | 0-10V | 5.4 lb |
| RDCP02030455KDNSMLW | 45W     | 5000 LM | 5000K | 120-277 | 0-10V | 5.4 lb |
| RDCP02030604KDNSMLW | 60W     | 7000 LM | 4000K | 120-277 | 0-10V | 5.8 lb |
| RDCP02030605KDNSMLW | 60W     | 7100 LM | 5000K | 120-277 | 0-10V | 5.8 lb |
| Power Factor:       | ≥ 0     | ≥ 0.9   |       | I.      |       | 1      |

| ≤ 15%                 |  |  |
|-----------------------|--|--|
| > 70                  |  |  |
| -40°F to 122°F        |  |  |
| > 50,000 hr           |  |  |
| See Diagram           |  |  |
| 5 Years               |  |  |
| UL Wet Certified, DLC |  |  |
|                       |  |  |

Optional PIR Motion Sensor, Emergency Battery Backup



## DIMENSIONS: unit: inch/mm













Weight: 30W: 5.576lb 45W: 5.686lb 60W: 6.016lb