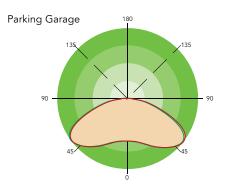

| ≤ 15%                 |  |  |
|-----------------------|--|--|
| > 70                  |  |  |
| -40°F to 122°F        |  |  |
| > 50,000 hr           |  |  |
| See Diagram           |  |  |
| 5 Years               |  |  |
| UL Wet Certified, DLC |  |  |
|                       |  |  |