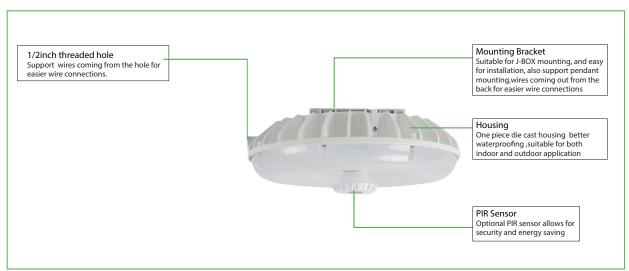

## **LED CANOPY**

Energy efficient LED canopy designed to provide high uniformity and excellent vertical light distribution while adding safety and security to perimeter lighting.

- · Easy installation, Suitable for J-Box mounting
- Enhance safety and security; ideal lighting for 24hr / 7day locations
- Sealed die-cast white profile for indoor and outdoor applications
- Low glare designed polycarbonate optical lens
- · Increase energy savings with bi-level Motion sensor
- IP66 rated, UL/cUL wet location and DLC Premium
- Applications: garages, porches, breezeway, perimeter lighting, entryways

Optional PIR Motion Sensor, Emergency Battery Backup