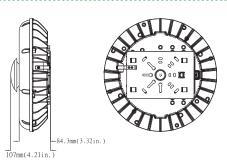

| 0-10V | 5.6 lb |
| RDCP02030454KDNSMLW | 45W     | 5000 LM | 4000K | 120-277 | 0-10V | 5.4 lb |
| RDCP02030455KDNSMLW | 45W     | 5000 LM | 5000K | 120-277 | 0-10V | 5.4 lb |
| RDCP02030604KDNSMLW | 60W     | 7000 LM | 4000K | 120-277 | 0-10V | 5.8 lb |
| RDCP02030605KDNSMLW | 60W     | 7100 LM | 5000K | 120-277 | 0-10V | 5.8 lb |
| Power Factor:       | ≥ 0     | ≥ 0.9   |       | I.      |       | 1      |

| ≤ 15%                 |  |  |
|-----------------------|--|--|
| > 70                  |  |  |
| -40°F to 122°F        |  |  |
| > 50,000 hr           |  |  |
| See Diagram           |  |  |
| 5 Years               |  |  |
| UL Wet Certified, DLC |  |  |
|                       |  |  |

Optional PIR Motion Sensor, Emergency Battery Backup



## DIMENSIONS: unit: inch/mm













Weight: 30W: 5.576lb 45W: 5.686lb 60W: 6.016lb