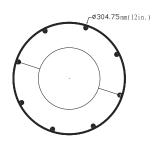

120-277 | 0-10V | 5.6 lb |
| RDCP02030454KDNSMLW | 45W     | 5000 LM | 4000K | 120-277 | 0-10V | 5.4 lb |
| RDCP02030455KDNSMLW | 45W     | 5000 LM | 5000K | 120-277 | 0-10V | 5.4 lb |
| RDCP02030604KDNSMLW | 60W     | 7000 LM | 4000K | 120-277 | 0-10V | 5.8 lb |
| RDCP02030605KDNSMLW | 60W     | 7100 LM | 5000K | 120-277 | 0-10V | 5.8 lb |
| Power Factor:       | ≥ 0     | ≥ 0.9   |       | I.      |       | 1      |

| ≤ 15%                 |  |  |
|-----------------------|--|--|
| > 70                  |  |  |
| -40°F to 122°F        |  |  |
| > 50,000 hr           |  |  |
| See Diagram           |  |  |
| 5 Years               |  |  |
| UL Wet Certified, DLC |  |  |
|                       |  |  |

Optional PIR Motion Sensor, Emergency Battery Backup



## DIMENSIONS: unit: inch/mm













Weight: 30W: 5.576lb 45W: 5.686lb 60W: 6.016lb