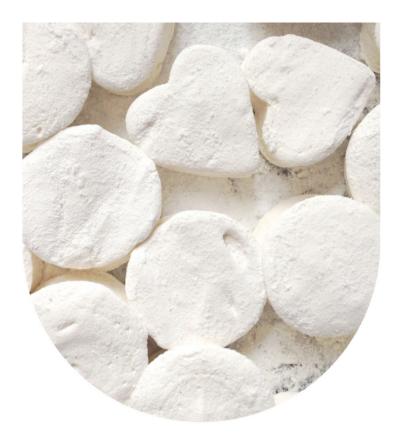

#### DF\* GF GOURMET MMELOS

GF DF

The marshmellow just grew up. Our light-as-air namesake gourmet handmade mmelos span a range of nuanced and bold flavors. Whether chocolate dipped, spiced or drizzled they're amazing as is, dunked or melted in coffees, teas or hot chocolate. Choose some to roast and lose your mind. • 6 Available Flavors