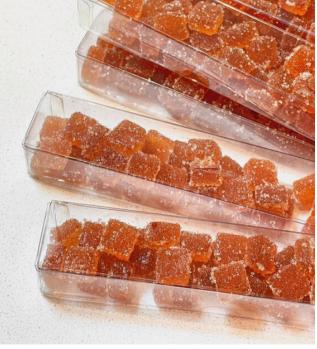

### VEGAN AGAR JELLIES

V GF DF

The ultimate all-natural snack. Agar jellies contrast melt in the mouth nuanced flavors with a bright finish and a touch of sweet crunchiness. Dangerously more-ish. You have been warned. • 2 Available Flavors