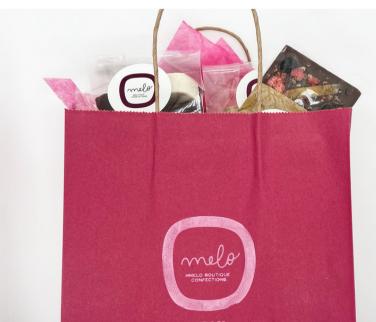

sharing...or not

2 Packs MMELOS (6 pcs per pack) 2 Chocolate Barks 2 Pack Agar Vegan Jellies Presented in MMELO Box









Great gifts for families with a little something for everyone to savor. A special, festive gourmet box set.

1 Filled Chocolate Tree 1 Chocolate Salami 2 Chocolate Bars 2 Jellies Presented in MMELO Box

GIFT SET E THE JAM BAG \$ 25

A special bag of goodness for the serious chocoholics dear to our heart.

1 Chocolate Jam 1 Rosemary Dark Chocolate Cookie 1 Chocolate ñ

#### GIFT SET F

MMELOS AND BAR GIFT BAG \$ 36

3 bundled bags of MMELOS for sharing, dunking, or roasting coupled with a beautiful hand-crafted bark.

3 Packs MMELOS (6 pcs per pack)

Black & White, Vanilla Chai, Bourbon
Almond, Mint Chocolate, Vanilla Chai
1 Chocolate Bark

Presented in MMELO Bag







2022-23

## PRODUCT COLLECTION

#### DIETARY KEY

V = VEGAN GF = GLUTEN FREE DF = DAIRY FREE \*(NUTS) CONTAINS NUTS

| CHOCOLATE TREES<br>FLAVOR SELECTION     | <u>Single Tree</u><br>Dark Chocolate & Vanilla MMELOS<br>Milk Chocolate & Vanilla MMELOS                                                                                                                                                                         | GF.DF<br>GF.DF          | ARTISANAL BARS<br>FLAVOR SELECTION     | Blueberry Mango Bar<br>Turmeric Dark Chocolate<br>Blackcurrant Strawberry<br>Raspberry Dragonfruit<br>Malted Milk Choc & Cherries                   | V. GF.DF<br>V. GF.DF<br>V. GF.DF<br>V. GF.DF<br>V. GF.DF |
|-----------------------------------------|---------------------------------------------------------