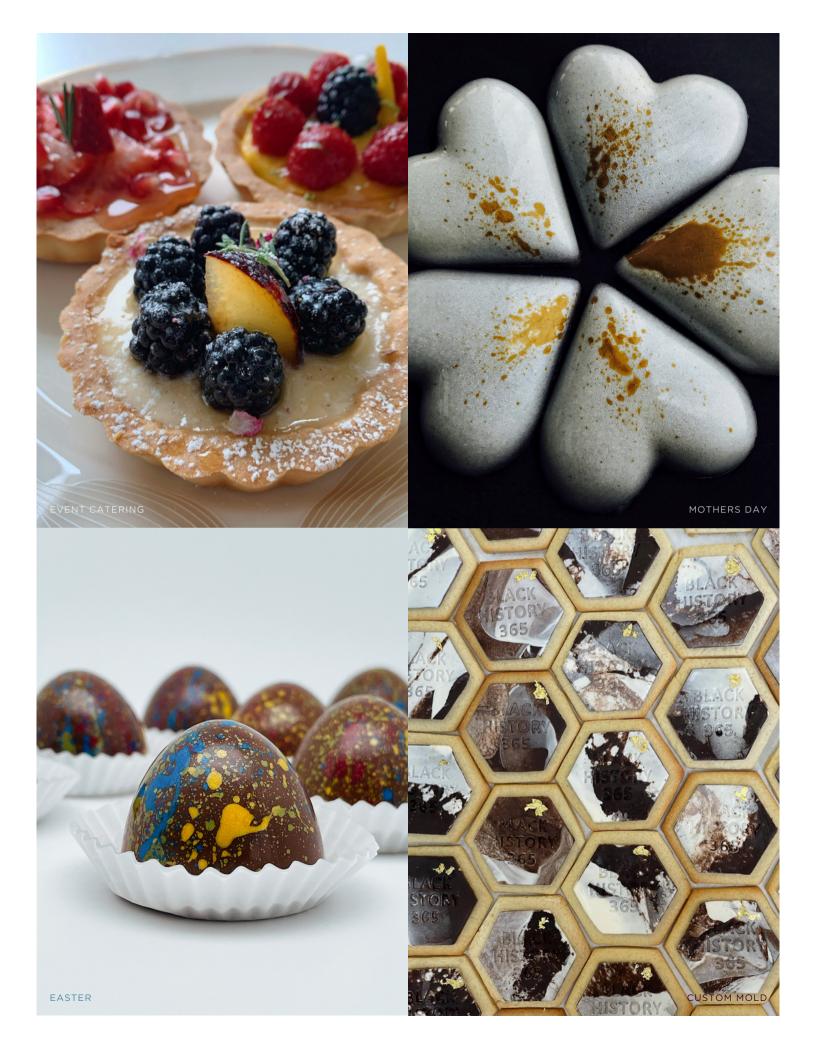

## ARTISANAL CHOCOLATE BARKS<sup>V GF DF</sup>

Beautiful hand-crafted barks celebrating layered flavors, vibrant natural color and a range of textural mouth feels. Featuring some of our proprietary house formulated chocolates...we're passionate about bold, surprising, sultry, indulgent flavors. Our chocolate barks are a classic part of every Mmelo collection. 5 Available Flavors

### CHOCOLATE TEA CAKES

A wonderfully decadent all-natural gift box selection for loved ones, dinner party sharing or that discerning foodie friend. Meticulously crafted 2 bite luxury treats, hand-painted chocolate outside, caramel or cream center and shortbread cookie base. Almost too pretty to eat...Almost. • 8pc Gift Set. 4 Flavors, Fixed Selection.

### VEGAN AGAR JELLIES

V GF DF

The ultimate all-natural snack. Agar jellies contrast melt in the mouth nuanced flavors with a bright finish and a touch of sweet crunchiness. Dangerously more-ish. You have been warned. • 2 Available Flavors