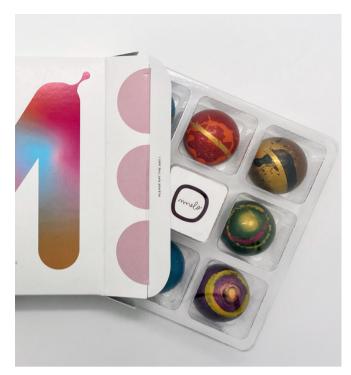

### CHOCOLATE TEA CAKES

A wonderfully decadent all-natural gift box selection for loved ones, dinner party sharing or that discerning foodie friend. Meticulously crafted 2 bite luxury treats, hand-painted chocolate outside, caramel or cream center and shortbread cookie base. Almost too pretty to eat...Almost. • 8pc Gift Set. 4 Flavors, Fixed Selection.