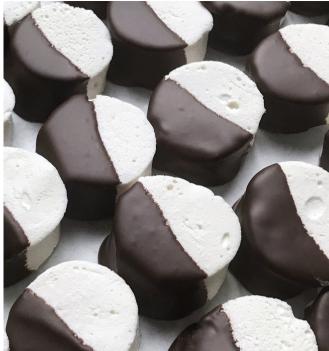

#### DF\* GF GOURMET MMELOS

GF DF

The marshmellow just grew up. Our light-as-air namesake gourmet handmade mmelos span a range of nuanced and bold flavors. Whether chocolate dipped, spiced or drizzled they're amazing as is, dunked or melted in coffees, teas or hot chocolate. Choose some to roast and lose your mind. • 6 Available Flavors