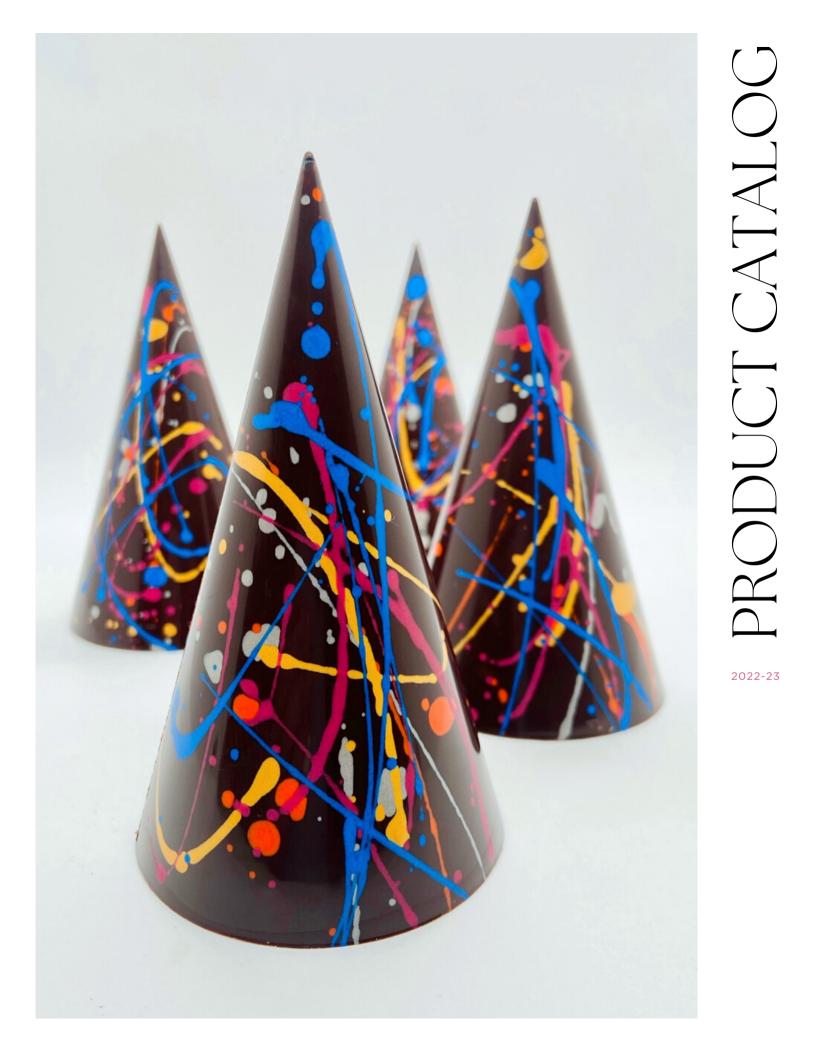

#### FILLED CHOCOLATE TREES

Delectable elegance for Christmas dinner tables, adults and kids gift baskets! These individually hand-painted chocolate trees come filled with vanilla bean marshmellow pieces. How you break into them is when the fun begins. • 2 Available Flavors