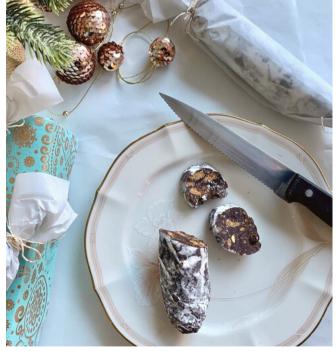

### CHOCOLATE SALAMI

Unique and delicious, this reworked Italian delicacy is hand- rolled with a beautiful mix of Dark Chocolate, Graham Crackers, Mixed Nuts, Cardamom and other goodness. Firm but sliceable consistency makes this a great shareable treat with friends or loved ones. Highly recommended and novel!!