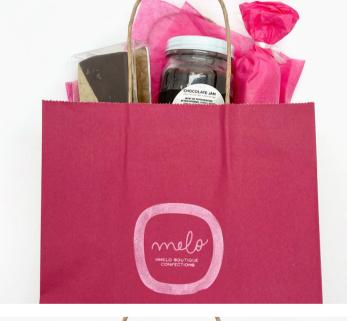

#### GIFT SET F

MMELOS AND BAR GIFT BAG \$ 36

3 bundled bags of MMELOS for sharing, dunking, or roasting coupled with a beautiful hand-crafted bark.

3 Packs MMELOS (6 pcs per pack)

Black & White, Vanilla Chai, Bourbon
Almond, Mint Chocolate, Vanilla Chai
1 Chocolate Bark

Presented in MMELO Bag

2022-23