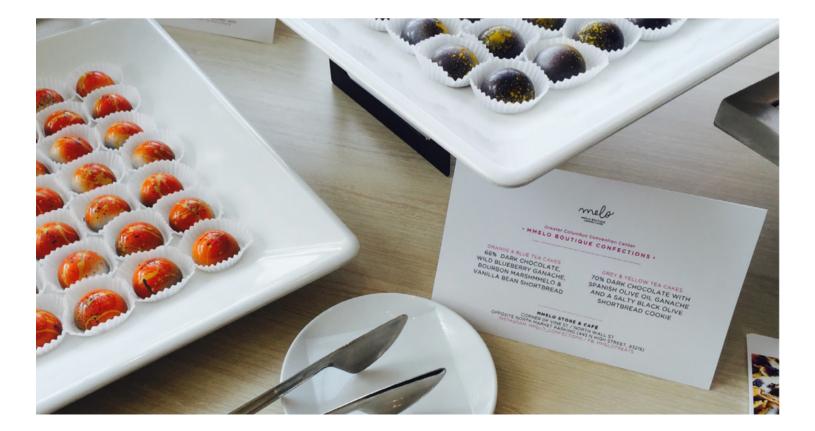

### CHOCOLATE TEA CAKES

A wonderfully decadent all-natural gift box selection for loved ones, dinner party sharing or that discerning foodie friend. Meticulously crafted 2 bite luxury treats, hand-painted chocolate outside, caramel or cream center and shortbread cookie base. Almost too pretty to eat...Almost. • 8pc Gift Set. 4 Flavors, Fixed Selection.