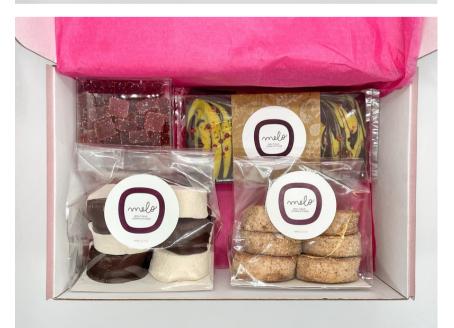

#### GIFT SET B

A fabulous gift box selection of our favorite dietary sensitive treats.

3 Chocolate Barks 1 Pack Agar Vegan Jellies 1 Chocolate Love Button 8 pcs Presented in MMELO Box