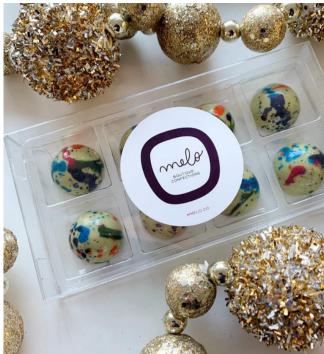

#### DF\* GF GOURMET MMELOS

GF DF

The marshmellow just grew up. Our light-as-air namesake gourmet handmade mmelos span a range of nuanced and bold flavors. Whether chocolate dipped, spiced or drizzled they're amazing as is, dunked or melted in coffees, teas or hot chocolate. Choose some to roast and lose your mind. • 6 Available Flavors