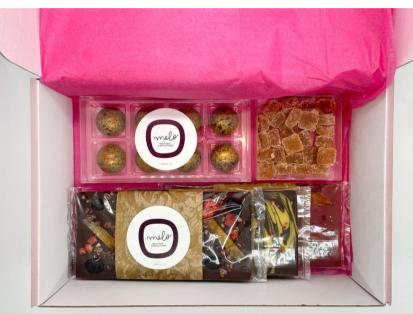

#### GIFT SET A

A mouthwatering mix of unique and refined confectionary indulgence.

1 Chocolate Tea Cake Gift Set 8 pcs 1 Chocolate Salami 2 Chocolate Bars Presented in MMELO Box