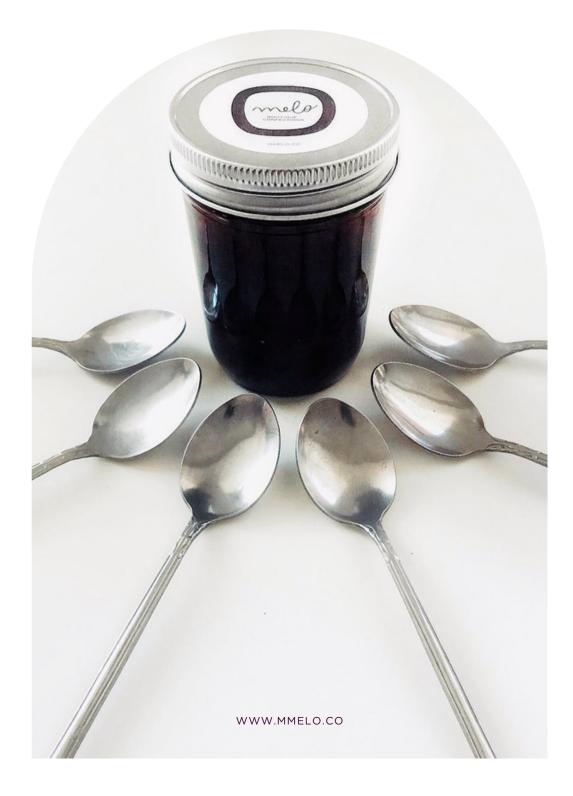

### SPREADABLE CHOCOLATE JAM VGFDF

Ridiculously smooth and sumptuous, our vegan Chocolate Jam is incredible as a sweet, but also doubles up as savory revelation. Try serving on toasted breads, like focaccia, with a good drizzle of olive oil, coarse salt and a touch of rosemary..oh my! Perfect for snacking, movie night magic or weekend brunch. Please don't fight over the spoons!