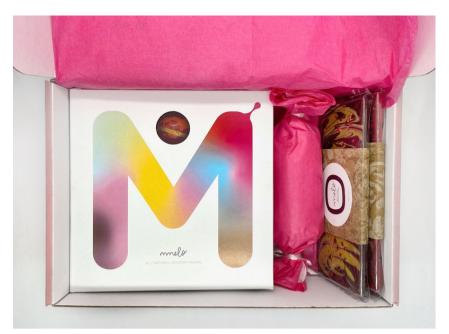

#### GIFT SET A

A mouthwatering mix of unique and refined confectionary indulgence.

1 Chocolate Tea Cake Gift Set 8 pcs 1 Chocolate Salami 2 Chocolate Bars Presented in MMELO Box

#### GIFT SET B

A fabulous gift box selection of our favorite dietary sensitive treats.

3 Chocolate Barks 1 Pack Agar Vegan Jellies 1 Chocolate Love Button 8 pcs Presented in MMELO Box