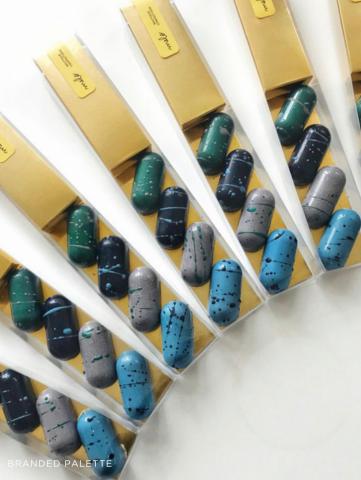

#### DF\* GF GOURMET MMELOS

GF DF

The marshmellow just grew up. Our light-as-air namesake gourmet handmade mmelos span a range of nuanced and bold flavors. Whether chocolate dipped, spiced or drizzled they're amazing as is, dunked or melted in coffees, teas or hot chocolate. Choose some to roast and lose your mind. • 6 Available Flavors