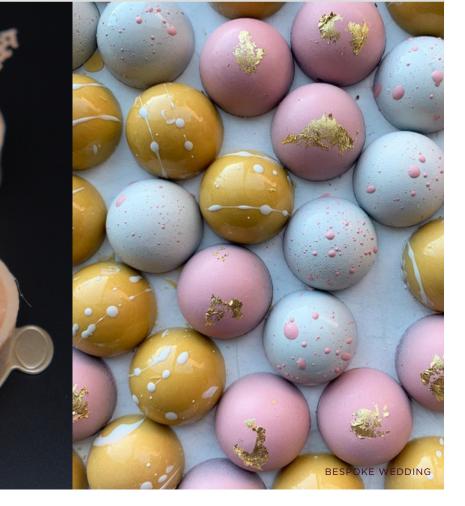

#### DF\* GF GOURMET MMELOS

GF DF

The marshmellow just grew up. Our light-as-air namesake gourmet handmade mmelos span a range of nuanced and bold flavors. Whether chocolate dipped, spiced or drizzled they're amazing as is, dunked or melted in coffees, teas or hot chocolate. Choose some to roast and lose your mind. • 6 Available Flavors