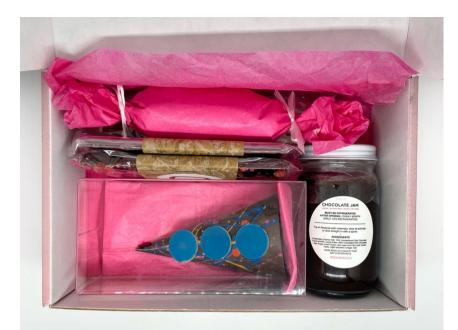

Great gifts for families with a little something for everyone to savor. A special, festive gourmet box set.

1 Filled Chocolate Tree 1 Chocolate Salami 2 Chocolate Bars 2 Jellies Presented in MMELO Box

GIFT SET E THE JAM BAG \$ 25

A special bag of goodness for the serious chocoholics dear to our heart.

1 Chocolate Jam 1 Rosemary Dark Chocolate Cookie 1 Chocolate ñ