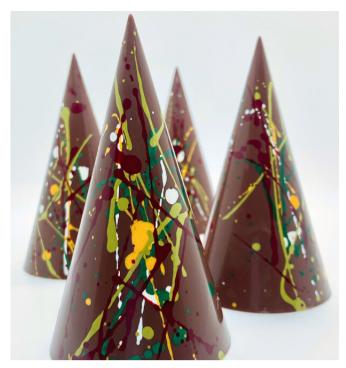

#### FILLED CHOCOLATE TREES

Delectable elegance for Christmas dinner tables, adults and kids gift baskets! These individually hand-painted chocolate trees come filled with vanilla bean marshmellow pieces. How you break into them is when the fun begins. • 2 Available Flavors