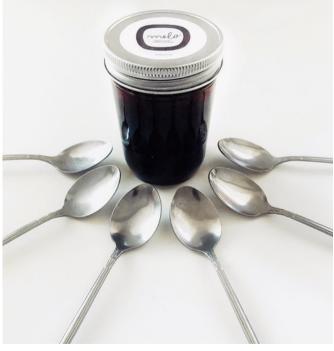

### SPREADABLE CHOCOLATE JAM VGFDF

Ridiculously smooth and sumptuous, our vegan Chocolate Jam is incredible as a sweet, but also doubles up as savory revelation. Try serving on toasted breads, like focaccia, with a good drizzle of olive oil, coarse salt and a touch of rosemary..oh my! Perfect for snacking, movie night magic or weekend brunch. Please don't fight over the spoons!