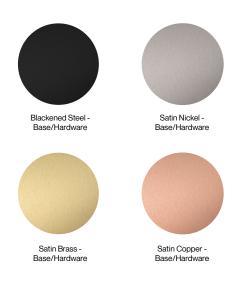

### Standard Finishes:

Metal: Blackened Steel, Satin Nickel, Satin Brass or Satin Copper

Glass: Bronzed Glass, Smoked Glass, or Clear Glass

#### Metal: