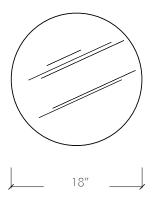

### Specifications:

Dimensions: 18" D x 21.5" H

46 cm D x 55 cm H

Tempered glass top: 0.5" / 1.3 cm

Weight: 33 lbs / 15 kg

 $Custom\ finishes\ available\ upon\ inquiry.$ 

Made and assembled in Canada.