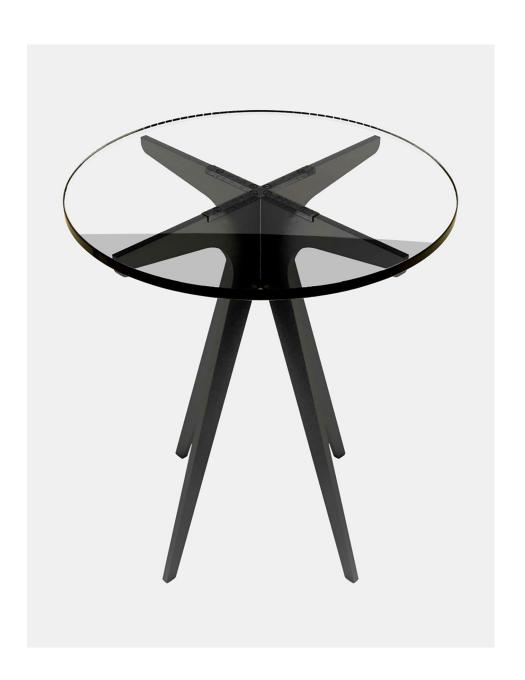

# **DEAN**Round Side Table

in Blackened Steel & Clear Glass

A design with mid-century sensibilities, meet the Dean. The coolness of a minimalist metallic structure softened by the rounded edges of its glass top, the Dean features a versatile silhouette that breathes space into any room.

Showcasing industrial design met with elegant lines, the metallic bases are available in black, nickel, brass or copper finishes, topped with clear, smoked, or bronzed glass tops.

All Gabriel Scott pieces are handmade in Canada.

### Specifications:

Dimensions: 18" D x 21.5" H

46 cm D x 55 cm H

Tempered glass top: 0.5" / 1.3 cm

Weight: 33 lbs / 15 kg

 $Custom\ finishes\ available\ upon\ inquiry.$ 

Made and assembled in Canada.