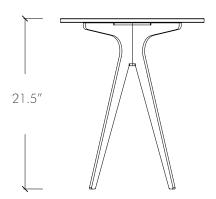

### Specifications:

Dimensions: 18" D x 21.5" H

46 cm D x 55 cm H

Tempered glass top: 0.5" / 1.3 cm

Weight: 33 lbs / 15 kg

 $Custom\ finishes\ available\ upon\ inquiry.$ 

Made and assembled in Canada.