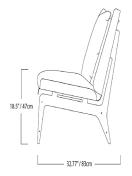

# Specifications:

Chair Dimensions: 32.77" x 30.52" x 31.96" H

83 cm x 78 cm x 81 cm H

Weight: 110 lbs / 50 kg

Ottoman Dimsensions: 24" x 30.44" x 19" H

61 cm x 77 cm x 48 cm H

Weight: 70.4 lbs / 32 kg

Custom finishes available upon inquiry. Made and assembled in Canada.