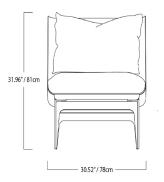

# Specifications:

Chair Dimensions: 32.77" x 30.52" x 31.96" H

83 cm x 78 cm x 81 cm H

Weight: 110 lbs / 50 kg

Ottoman Dimsensions: 24" x 30.44" x 19" H

61 cm x 77 cm x 48 cm H

Weight: 70.4 lbs / 32 kg

Custom finishes available upon inquiry. Made and assembled in Canada.