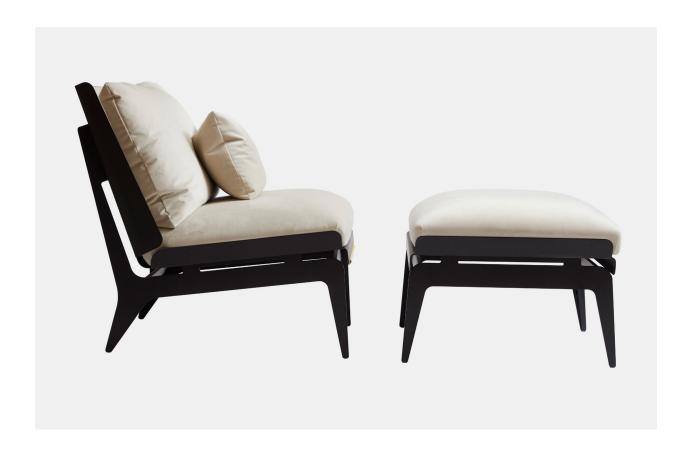

# BOUDOIR Chair & Ottoman in Blackened Steel,

Satin Brass & Julia Nude

A classic seating silhouette reinterpreted, Gabriel Scott plays with rounded metal lines and layering effects to create the Boudoir series. A pebbled vegan leather lining hosts a plush tone-on-tone fabric cushion sitting on top of the curved metal shell fusing solid with soft.

The Boudoir makes lounging an elegant experience by instilling depth and movement into each piece. With brass hardware embellishments, the Boudoir is available as a daybed, chaise longue, loveseat or chair with ottoman. Various metal and leather colors available. COM & COL options available.

# Specifications:

Chair Dimensions: 32.77" x 30.52" x 31.96" H

83 cm x 78 cm x 81 cm H

Weight: 110 lbs / 50 kg

Ottoman Dimsensions: 24" x 30.44" x 19" H

61 cm x 77 cm x 48 cm H

Weight: 70.4 lbs / 32 kg

Custom finishes available upon inquiry. Made and assembled in Canada.