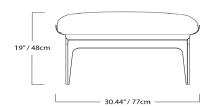

# Specifications:

Chair Dimensions: 32.77" x 30.52" x 31.96" H

83 cm x 78 cm x 81 cm H

Weight: 110 lbs / 50 kg

Ottoman Dimsensions: 24" x 30.44" x 19" H

61 cm x 77 cm x 48 cm H

Weight: 70.4 lbs / 32 kg

Custom finishes available upon inquiry. Made and assembled in Canada.