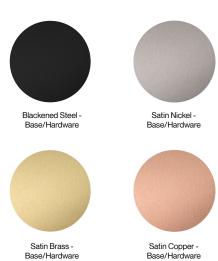

Through its reinterpretation of a classic geometric aesthetic, the Prong offers a dynamic interplay of round contours intersecting with long delicate legs. Base and hardware finishes available in black steel, brass, copper, and nickel.

#### Standard Finishes:

Metal: Blackened Steel, Satin Nickel, Satin Brass or Satin Copper

Marble: Grigio Carnico, Silver Wave or Bianca Gioia

#### Metal: