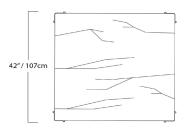

#### Specifications:

Dimensions: 42" x 42" x 17" H

 $107 \, \text{cm} \, \text{x} \, 107 \, \text{cm} \, \text{x} \, 43 \, \text{cm} \, \text{H}$ 

Weight: 198 lbs / 90 kg

Custom finishes available upon inquiry.