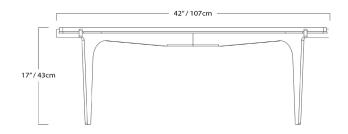

#### Specifications:

Dimensions: 42" x 42" x 17" H

 $107 \, \text{cm} \, \text{x} \, 107 \, \text{cm} \, \text{x} \, 43 \, \text{cm} \, \text{H}$ 

Weight: 198 lbs / 90 kg

Custom finishes available upon inquiry.