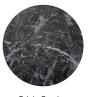

#### Standard Finishes:

Metal: Blackened Steel, Satin Nickel, Satin Brass or Satin Copper

Marble: Grigio Carnico, Silver Wave or Bianca Gioia

#### Marble:

Grigio Carnico -Black Marble

Silver Wave -Silver Marble

Bianca Gioia -White Marble