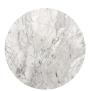

#### Standard Finishes:

Metal: Blackened Steel, Satin Nickel, Satin Brass or Satin Copper

Marble: Grigio Carnico, Silver Wave or Bianca Gioia

#### Marble:

Grigio Carnico -Black Marble

Silver Wave -Silver Marble

Bianca Gioia -White Marble