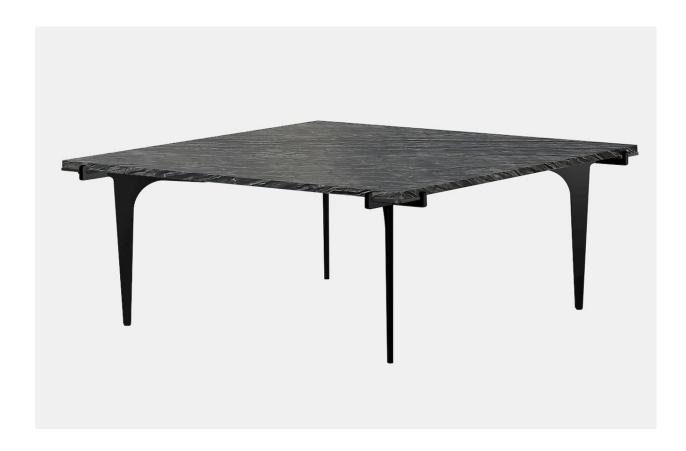

# PRONG Square Coffee Table

in Blackened Steel & Silver Wave

Italian and Turkish marbles set atop its metal base, the Prong collection evokes the image of fine jewelry complete with a precious stone resting above its pedestal.

Through its reinterpretation of a classic geometric aesthetic, the Prong offers a dynamic interplay of round contours intersecting with long delicate legs. Base and hardware finishes available in black steel, brass, copper, and nickel.