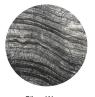

#### Standard Finishes:

Metal: Blackened Steel, Satin Nickel, Satin Brass or Satin Copper

Marble: Grigio Carnico, Silver Wave or Bianca Gioia

#### Marble:

Grigio Carnico -Black Marble

Silver Wave -Silver Marble

Bianca Gioia -White Marble