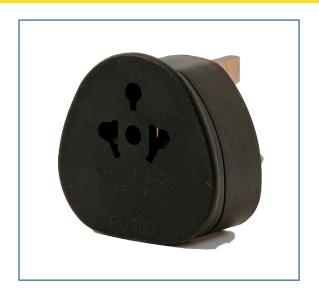

### **Description**

The SMJ TADBBC converts the European Systems, USA and Australasia plugs to the UK UK 3 Pin Plug. Complete with integrated guard to use with plugs that have an earth ring such as travel irons.

#### **Features**

- Ideal for indoor power use
- Converts the European Systems, USA and Australasia plugs to the UK
- Complete with integrated guard to use with plugs that have an earth ring such as travel irons
- Integral fuse holder and 13A BS1362 fuse
- For larger plug devices such as mobile phones.