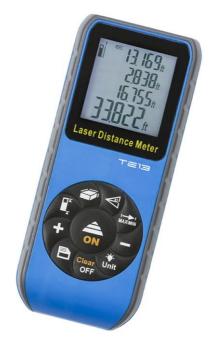

## **DATA SHEET: TE13**

## Laser distance meter

| MLA part code                            | TE13                                   |
|------------------------------------------|----------------------------------------|
| Overall dimensions (mm)                  | 110 (l) 45 (w) 30 (p)                  |
| Weight (kg)                              | 0.13                                   |
| Range select                             | 0.3m – 60m                             |
| Backlight                                | Yes                                    |
| Auto power off                           | Yes                                    |
| Accuracy                                 | +/- 1.5mm                              |
| Resolution                               | 1mm                                    |
| Response time                            | 0.5 sec                                |
| Laser target                             | Yes                                    |
| Measurement type                         | Laser                                  |
| Laser type                               | Class II                               |
| Operating temperature                    | -5°C ~ 40°C                            |
| Storage temperature                      | -10°C ~ 50°C                           |
| Battery life                             | 10,000                                 |
| Batteries (not included)                 | 2 x AAA                                |
| Origin of manufacture                    | China                                  |
| Quality assurance system                 | ISO9001                                |
| Declaration of conformity (held on file) | Yes                                    |
| Manufactured in accordance with          | EN 55011:2009+A1:2010, EN 61326-1:2013 |