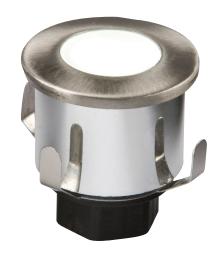

## Mini LED Ground Light with interchangeable Heads

| MLA part code:                                | LEDM06W                                       | LEDM06B |
|-----------------------------------------------|-----------------------------------------------|---------|
| Description:                                  | IP65 0.6W LED White or Blue Mini Ground Light |         |
|                                               | with 3 Interchangeable Heads                  |         |
| Finishes:                                     | Stainless Steel                               | Chrome  |
| Weight (kg):                                  | 0.218                                         |         |
| Wattage (W):                                  | 0.3                                           |         |
| Lumens:                                       | 55 lm                                         | 20 lm   |
| Lumens per Watt:                              | 183                                           | 66      |
| Overall dimensions (mm):                      | 30 (L) 38 (D)                                 |         |
| LED Colours:                                  | White                                         | Blue    |
| Input voltage:                                | Mains 230V 50Hz                               |         |
| Construction:                                 | Stainless steel and polycarbonate             |         |
| Driver required:                              | No                                            |         |
| Class:                                        | Class II                                      |         |
| IP rating:                                    | IP65                                          |         |
| Warranty:                                     | 2 Year                                        |         |
| Supplied with:                                | 2m 0.75mm H05RN-F                             |         |
| Photometric data:                             | No                                            |         |
| Dimmable:                                     | No                                            |         |
| Instruction sheet:                            | Yes                                           |         |
| Origin of Manufacture:                        | China                                         |         |
| Quality assurance system:                     | IS09001                                       |         |
| Declaration of Conformity (held on file): Yes |                                               |         |
| Manufactured & accordance with                | n: EN                                         | 160598  |