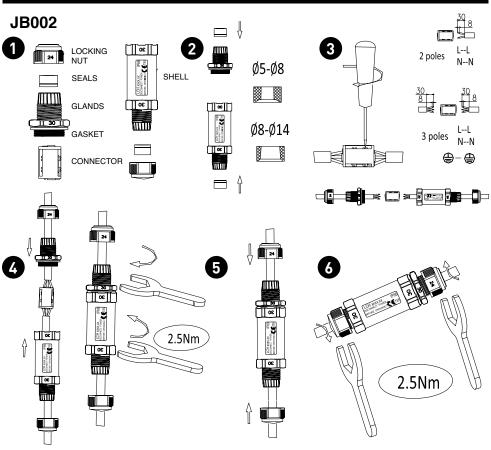

## SAFETY

- Before installation/maintenance ensure that the supply to the cable to be joined is switched off and the circuit fuses are removed or switched off
- Installation of these products must be carried out by a competent person or by a qualified electrician to the current IEE Wiring and Building Regulations
- · Please recycle this unit
- 230V 50Hz
- JB002 and JB003 IP68 (5mtrs max) JB004 IP66
- 3 Pole screw-fix terminals
- H07RN-F cable min 0.75mm<sup>2</sup> 3 core max 4.00mm<sup>2</sup> 3 core
- EN50262