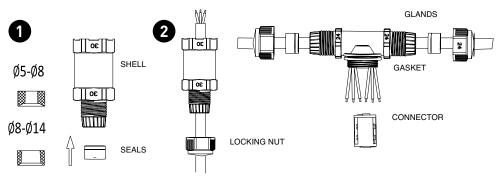

88

INSTALLATION & MAINTENANCE MANUAL JB002 JB003 & JB004



IP 68



10-14 – PS V1 SC-88



## **GENERAL INSTRUCTIONS:**

These instructions should be read carefully and retained after installation for further reference and maintenance.

## SAFETY

- Before installation/maintenance ensure that the supply to the cable to be joined is switched off and the circuit fuses are removed or switched off
- Installation of these products must be carried out by a competent person or by a qualified electrician to the current IEE Wiring and Building Regulations
- · Please recycle this unit
- 230V 50Hz
- JB002 and JB003 IP68 (5mtrs max) JB004 IP66
- 3 Pole screw-fix terminals
- H07RN-F cable min 0.75mm<sup>2</sup> 3 core max 4.00mm<sup>2</sup> 3 core
- EN50262

## INSTALLATION



## JB003