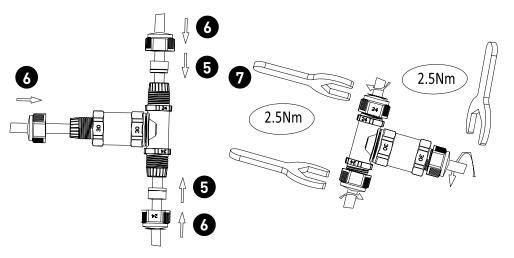

88

INSTALLATION & MAINTENANCE MANUAL JB002 JB003 & JB004



IP 68



10-14 – PS V1 SC-88



## **GENERAL INSTRUCTIONS:**

These instructions should be read carefully and retained after installation for further reference and maintenance.

## SAFETY

- Before installation/maintenance ensure that the supply to the cable to be joined is switched off and the circuit fuses are removed or switched off
- Installation of these products must be carried out by a competent person or by a qualified electrician to the current IEE Wiring and Building Regulations
- · Please recycle this unit
- 230V 50Hz
- JB002 and JB003 IP68 (5mtrs max) JB004 IP66
- 3 Pole screw-fix terminals
- H07RN-F cable min 0.75mm<sup>2</sup> 3 core max 4.00mm<sup>2</sup> 3 core
- EN50262

## INSTALLATION



## JB003