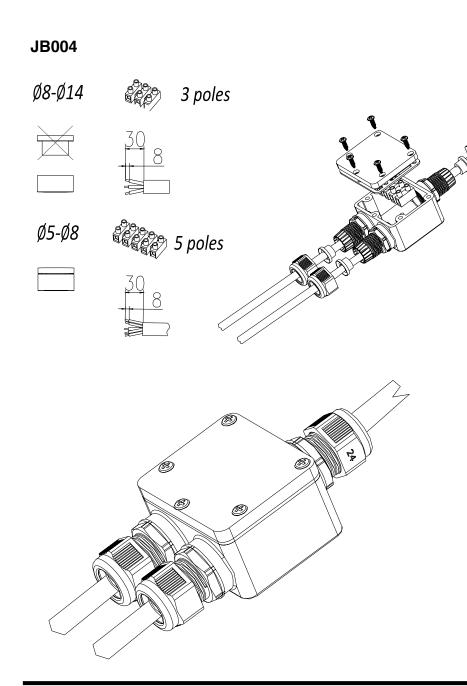

## SAFETY

- Before installation/maintenance ensure that the supply to the cable to be joined is switched off and the circuit fuses are removed or switched off
- Installation of these products must be carried out by a competent person or by a qualified electrician to the current IEE Wiring and Building Regulations
- · Please recycle this unit
- 230V 50Hz
- JB002 and JB003 IP68 (5mtrs max) JB004 IP66
- 3 Pole screw-fix terminals
- H07RN-F cable min 0.75mm<sup>2</sup> 3 core max 4.00mm<sup>2</sup> 3 core
- EN50262