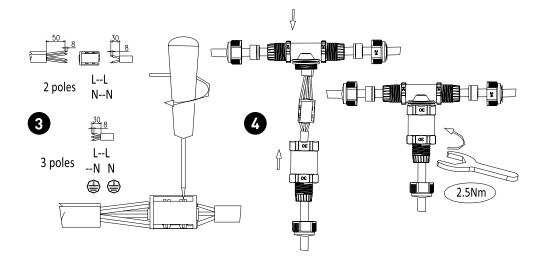

88

INSTALLATION & MAINTENANCE MANUAL JB002 JB003 & JB004



IP 68



10-14 – PS V1 SC-88



## **GENERAL INSTRUCTIONS:**

These instructions should be read carefully and retained after installation for further reference and maintenance.

## SAFETY

- Before installation/maintenance ensure that the supply to the cable to be joined is switched off and the circuit fuses are removed or switched off
- Installation of these products must be carried out by a competent person or by a qualified electrician to the current IEE Wiring and Building Regulations
- · Please recycle this unit
- 230V 50Hz
- JB002 and JB003 IP68 (5mtrs max) JB004 IP66
- 3 Pole screw-fix terminals
- H07RN-F cable min 0.75mm<sup>2</sup> 3 core max 4.00mm<sup>2</sup> 3 core
- EN50262

## INSTALLATION



## JB003