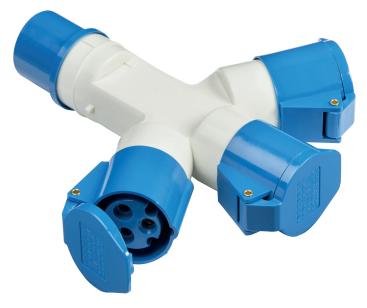

## **DATA SHEET: IN0010**

## 240V IP44 16A 2P+E 3 WAY SPLITTER

| MLA part code                            | IN0010                             |
|------------------------------------------|------------------------------------|
| Description                              | 240V 16A 3 Way Industrial Splitter |
| Finishes                                 | Blue/white                         |
| Weight (kg)                              | 0.475                              |
| Max Load (A)                             | 16                                 |
| Overall dimensions (mm)                  | 220 (l) 223(w)                     |
| Cable size max (mm2)                     | 4.0                                |
| IP rating                                | IP44                               |
| Input voltage                            | Mains 240V 50Hz                    |
| Construction body                        | Polycarbonate                      |
| Instruction sheet                        | No                                 |
| Origin of Manufacture                    | China                              |
| Warranty                                 | 1 Year                             |
| Quality assurance system                 | IS09001                            |
| Declaration of Conformity (held on file) | Yes                                |
| Manufactured in accordance with          | IEC309-2, IEC60309-2               |