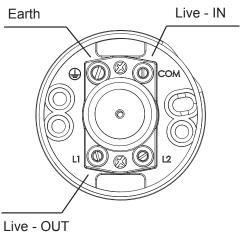

## 10A 2 Way Pull Cord

Switched Live to light fitting

| MLA part code:                            | 8300BC              | 8300PC              |
|-------------------------------------------|---------------------|---------------------|
| Description:                              | 10A 2 Way Pull Cord | 10A 2 Way Pull Cord |
| Finishes:                                 | Brushed Chrome      | Polished Chrome     |
| Weight (kg):                              | 0.1                 | 0.1                 |
| Max Load (A):                             | 10                  | 10                  |
| Overall dimensions (mm):                  | 35 (h) 74 (dia)     | 35 (h) 74 (dia)     |
| Cable size max (mm2):                     | 2x2.5               | 2x2.5               |
| Cord length (m):                          | 1.5                 | 1.5                 |
| Class:                                    | Class I             | Class I             |
| IP rating:                                | IP20                | IP20                |
| Input voltage:                            | Mains 230V 50Hz     | Mains 230V 50Hz     |
| Construction body:                        | Polycarbonate       | Polycarbonate       |
| Instruction sheet:                        | Yes                 | Yes                 |
| Origin of Manufacture:                    | China               | China               |
| Warranty:                                 | 1 Year              | 1 Year              |
| Quality assurance system:                 | IS09001             | IS09001             |
| Declaration of Conformity (held on file): | Yes                 | Yes                 |