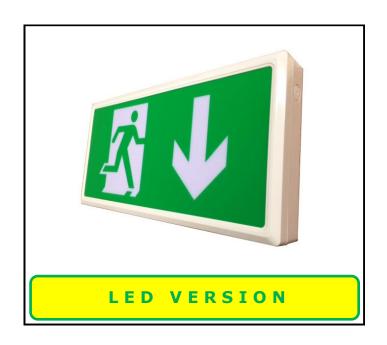

## **UNIVERSAL 5W LED EMERGENCY EXIT BOX**

(Maintained Or Non-Maintained)

## Universal 5W LED Emergency Exit Box (HSEM/LED5)

The newly launched 5w LED Universal Emergency Exit Box from Hispec, is supplied complete a screen printed legend and designed to be located over an exit door. Although prepared for maintained operation the fitting is easily adapted to be used as non-maintained by simply removing the link cable. There are cable knockouts on the sides and on the rear of the unit.

You will also notice that two key hole slots have been incorporated into the back of this fitting so that installation is very simple and straightforward.

| 1 | CAT NO                   | DESCRIPTION                                                           | L   | w   | D  |
|---|--------------------------|-----------------------------------------------------------------------|-----|-----|----|
|   | HSEM/LEDEB               | 5W LED Universal Emergency Exit Box<br>(Maintained or Non-Maintained) | 402 | 205 | 55 |
|   | All Sizes In Millimetres |                                                                       |     |     |    |