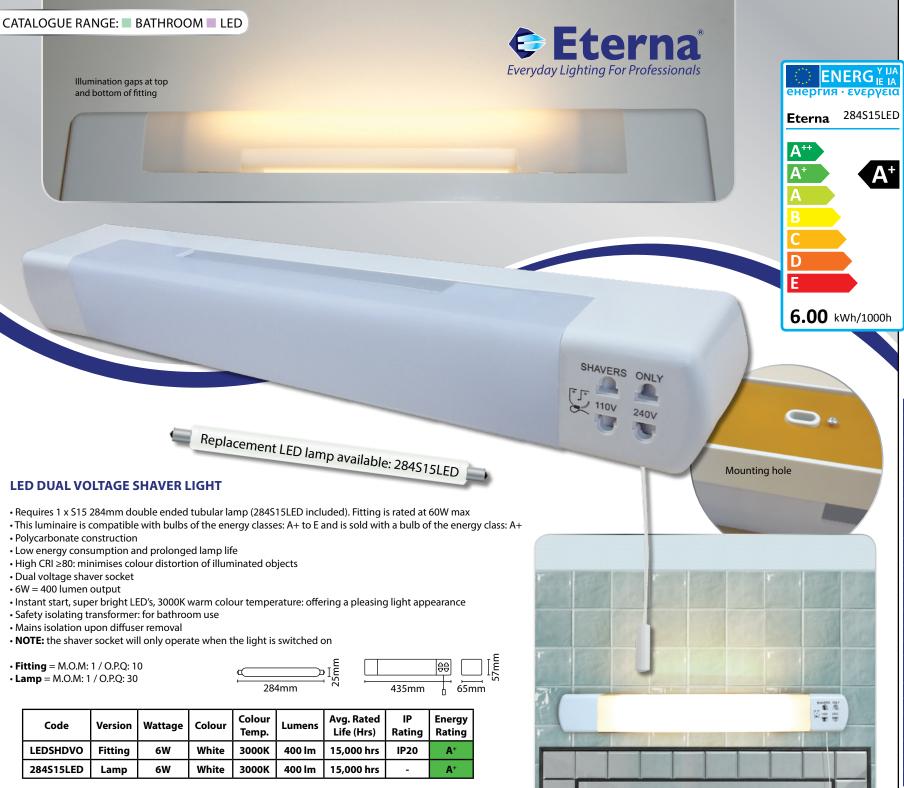

| LED LAMP SPECIFICATIONS:                                       |                              |
|----------------------------------------------------------------|------------------------------|
| Lumens total flux                                              | 400 lr                       |
| Rated Wattage                                                  | 6W                           |
| Rated luminous flux                                            | 400 lm                       |
| Nominal life time of the lamp                                  | 15,000 hrs                   |
| Colour temperature                                             | 3000K                        |
| Number of switching cycles<br>before premature lamp<br>failure | 100,000                      |
| Warm-up ti