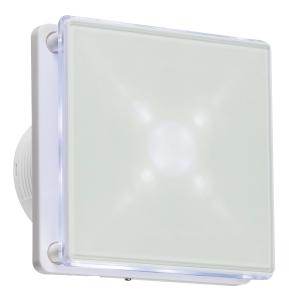

## LED BACK LIT EXTRACTION FAN WITH OVERRUN TIMER

| MLA part code                         | EX003T                             | EX004T                                    |  |
|---------------------------------------|------------------------------------|-------------------------------------------|--|
| Description V                         | Vhite fan with timer and white LED | Black & stainless steel fan with blue LED |  |
| Weight (kg)                           |                                    | 0.92                                      |  |
| Wattage (W)                           |                                    | 13                                        |  |
| Cut out (mm)                          |                                    | 100 (4")                                  |  |
| Overall dimensions                    |                                    | 156 (l) 156 (h) 121 (r)                   |  |
| Fan Speed (rpm)                       |                                    | 1650 - 2200                               |  |
| Extract rate (m3/hr)                  |                                    | 90                                        |  |
| Max airflow l/s                       |                                    | 25                                        |  |
| SFP                                   |                                    | 0.52                                      |  |
| Noise level @ 3m                      |                                    | 35dBA                                     |  |
| Overun timer                          |                                    | 2-30mins                                  |  |
| Input voltage                         |                                    | Mains 230V 50Hz                           |  |
| Construction                          |                                    | Polycarbonate                             |  |
| Class                                 |                                    | Class II double insulated                 |  |
| IP rating                             |                                    | IPX4                                      |  |
| Warranty                              |                                    | 3 Years                                   |  |
| Additional Accessories available      | EX007W, EX007B, EX007              | T, EX009W, EX009B, EX009T, EX4DUCT        |  |
| Instruction sheet                     |                                    | Yes                                       |  |
| Origin of Manufacture                 |                                    | China                                     |  |
| Declaration of Conformity (held on fi | le)                                | Yes                                       |  |