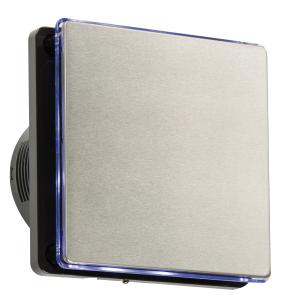

## LED BACK LIT EXTRACTION FAN WITH OVERRUN TIMER

| MLA part code                         | EX003T                             | EX004T                                    |  |
|---------------------------------------|------------------------------------|-------------------------------------------|--|
| Description V                         | Vhite fan with timer and white LED | Black & stainless steel fan with blue LED |  |
| Weight (kg)                           |                                    | 0.92                                      |  |
| Wattage (W)                           |                                    | 13                                        |  |
| Cut out (mm)                          |                                    | 100 (4")                                  |  |
| Overall dimensions                    |                                    | 156 (l) 156 (h) 121 (r)                   |  |
| Fan Speed (rpm)                       |                                    | 1650 - 2200                               |  |
| Extract rate (m3/hr)                  |                                    | 90                                        |  |
| Max airflow l/s                       |                                    | 25                                        |  |
| SFP                                   |                                    | 0.52                                      |  |
| Noise level @ 3m                      |                                    | 35dBA                                     |  |
| Overun timer                          |                                    | 2-30mins                                  |  |
| Input voltage                         |                                    | Mains 230V 50Hz                           |  |
| Construction                          |                                    | Polycarbonate                             |  |
| Class                                 |                                    | Class II double insulated                 |  |
| IP rating                             |                                    | IPX4                                      |  |
| Warranty                              |                                    | 3 Years                                   |  |
| Additional Accessories available      | EX007W, EX007B, EX007              | T, EX009W, EX009B, EX009T, EX4DUCT        |  |
| Instruction sheet                     |                                    | Yes                                       |  |
| Origin of Manufacture                 |                                    | China                                     |  |
| Declaration of Conformity (held on fi | le)                                | Yes                                       |  |