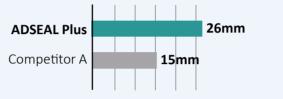

### **Exceptional Flowability**

ADSEAL Plus provides the most appropriate flowability for RCT when base and catalyst are mixed.