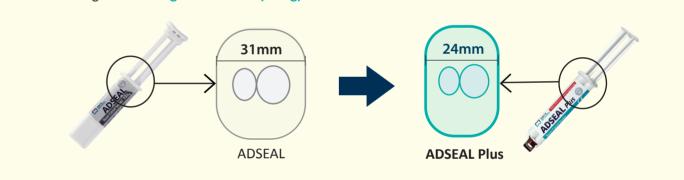

### **Stability & User Friendly Grip**

ADSEAL Plus syringe has a finger-friendly design with a reduced strain of 24mm flange size, while maintaining a same weight of ADSEAL (13.5g)