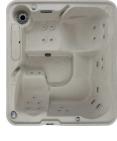

# PREMIER

19 Jets

890 Litres

Dry Weight) 166 kg's

206 x 160 x 84cm

#### **EXCURSION®** PREMIER

965 Litres

206 kg's (Dry Weight)

196 x 218 x 84cm

# PREMIER

22 Jets

1.211 Litres

(Dry Weight) 189 kg's 221 x 196 x 86cm