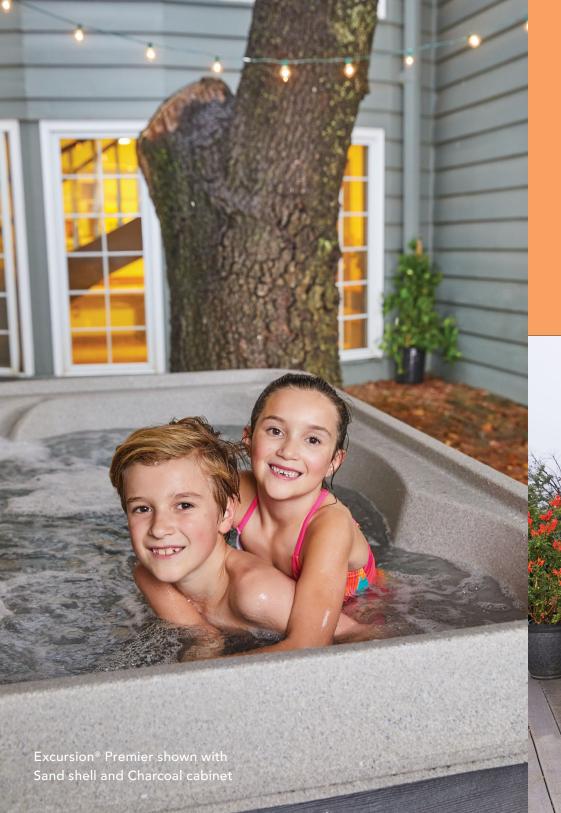

#### **EXCURSION®** PREMIER

965 Litres

206 kg's (Dry Weight)

196 x 218 x 84cm