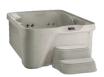

# PREMIER

19 Jets

890 Litres

Dry Weight) 166 kg's

206 x 160 x 84cm

#### **EXCURSION®** PREMIER

965 Litres

206 kg's (Dry Weight)

196 x 218 x 84cm

# PREMIER

22 Jets

1.211 Litres

(Dry Weight) 189 kg's 221 x 196 x 86cm