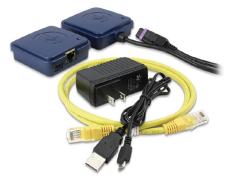

#### **EVERYTHING YOU NEED AT YOUR FINGERTIPS**

The Gecko in. Touch 2 Wi-Fi Kit makes it easy for you to control your spa anywhere at any time, all from your phone or tablet. With the touch of a button, you can set the perfect water temperature, turn jets and lights on or off, monitor your water care, and track energy savings.

It's the perfect way to make sure your spa is ready for you anytime you want to soak.

The Wi-Fi kit is compatible with iOS, Android, and voice-assisted devices like Amazon Alexa and Google Home.