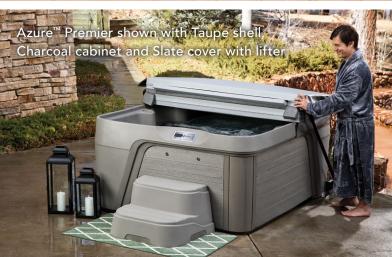

## AZURE™

- Seats 2 Adults
- 10 Jets
- 450 Litres
- 115 kg's (Dry Weight)
  - 183 x 119 x 71cm

- Seats 2 Adults
- 17 Jets
- 700 Litres
- 135 kg's (Dry Weight)
- 178 x 178 x 79cm

- Seats 4 Adults
- 17 Jets
- 775 Litres
- 125 kg's (Dry Weight)
- 168 x 158 x 81cm

#### **COVER LIFTER**

Start each hot tubbing session off right with a cover lifter that makes removing and replacing the cover a breeze.

480 mm clearance is needed