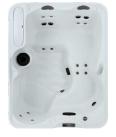

# PREMIER SERIES

#### HOT TUBBING WITH A TOUCH OF ELEGANCE!

The Premier Series invites you to plug-in to the joys of hot tubbing in a sleek, sophisticated wood-wrapped hot tub.

Experience everything customers already love about Freeflow Spas®, like perfectly-placed jets, a serene waterfall, and an intuitive digital control panel with a wood-kissed finish. The aesthetic upgrade will surely add a touch of elegance to your backyard or patio.

#### **FEATURING:**

- Sleek, synthetic wood cabinet
- Durable rotomolded shell
- Intuitive digital control panel
- Plug-N-Play technology
- Serene waterfall
- Energy-saving programmable modes

- External multi-color LED lights
- Comfortable pillows
- Perfectly placed jets
- Underwater multi-color LED lights
- Locking thermal cover

# PREMIER

19 Jets

890 Litres

Dry Weight) 166 kg's

206 x 160 x 84cm