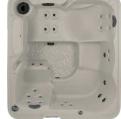

# **SPORT SERIES**

#### **DESIGNED TO FIT YOUR LIFESTYLE!**

Let the stress of the day-to-day melt away in a sea of warm water in your very own Sport Series hot tub. Built for durability while offering all the benefits of hydrotherapy, Freeflow Spas® encourages you to escape, rejuvenate, and refresh from the comfort of your own backyard, patio, or even balcony.

#### **FEATURING:**

- Durable, rotomolded unibody shell
- Intuitive digital control panel
- Plug-N-Play technology
- Perfectly placed jets
- Serene waterfall (available on most models)
- Multi-color underwater LED lights
- Thermal locking cover
- Energy-saving programmable modes

## AZURE™

- Seats 2 Adults
- 10 Jets
- 450 Litres
- 115 kg's (Dry Weight)
  - 183 x 119 x 71cm

- Seats 2 Adults
- 17 Jets
- 700 Litres
- 135 kg's (Dry Weight)
- 178 x 178 x 79cm

- Seats 4 Adults
- 17 Jets
- 775 Litres
- 125 kg's (Dry Weight)
- 168 x 158 x 81cm