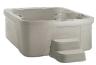

# #1 Most Popular Kiwi Spa

221 x 196 x 86cm

# PREMIER

22 Jets

1.211 Litres

(Dry Weight) 189 kg's 221 x 196 x 86cm