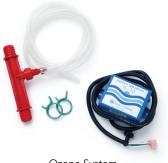

#### The Ozone System - Reduce chemicals by 70%

Mixes concentrated ozone bubbles into the water to neutralize contaminants such as lotions, detergents and organic waste. Our CD ozone system generates up to 8x more ozone gas than others providing your hot tub with the very best version of this system.

Filters are essential to maintaining clean water and ensuring proper performance of your hot tub. Our industry leading filters keep your hot tub sparkling 24/7.

Ozone System

Replacement filters