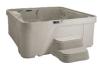

# PREMIER

19 Jets

890 Litres

Dry Weight) 166 kg's

206 x 160 x 84cm

#### **EXCURSION®** PREMIER

965 Litres

206 kg's (Dry Weight)

196 x 218 x 84cm

# PREMIER

22 Jets

1.211 Litres

(Dry Weight) 189 kg's 221 x 196 x 86cm