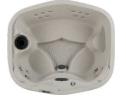

## MINI

## **TRISTAR**<sup>™</sup>

## **CASCINA®**

## AZURE™

- Seats 2 Adults
- 10 Jets
- 450 Litres
- 115 kg's (Dry Weight)
  - 183 x 119 x 71cm

- Seats 2 Adults
- 17 Jets
- 700 Litres
- 135 kg's (Dry Weight)
- 178 x 178 x 79cm

- Seats 4 Adults
- 17 Jets
- 775 Litres
- 125 kg's (Dry Weight)
- 168 x 158 x 81cm

- Seats 4 Adults
- 19 Jets
- 900 Litres
- 150 kg's (Dry Weight)
- 203 x 160 x 84cm