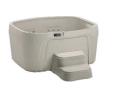

## **EXCURSION®**

196 x 218 x 84cm

# #1 Most Popular Kiwi Spa

221 x 196 x 86cm