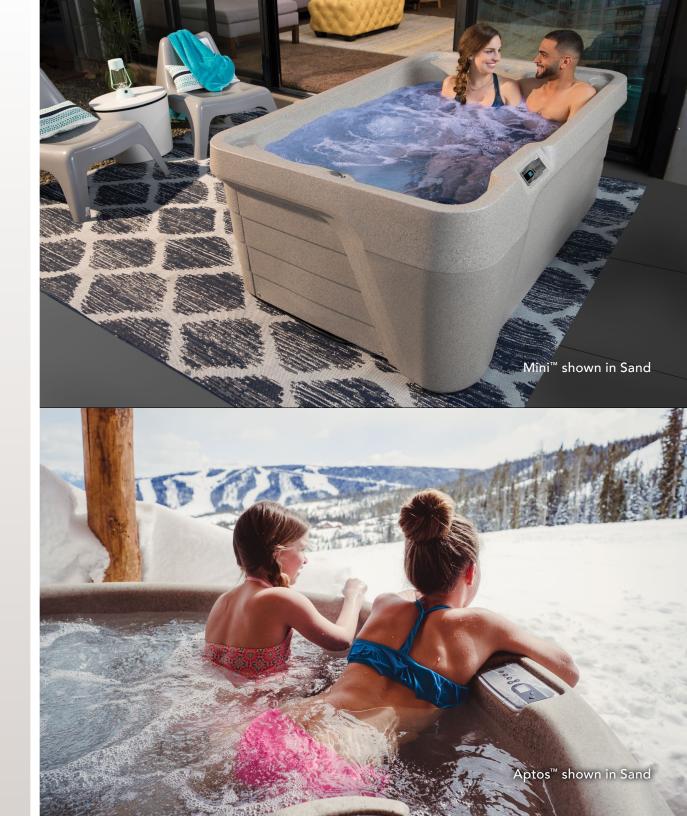

## MINI

- Seats 4 Adults
- 19 Jets
- 900 Litres
- 150 kg's (Dry Weight)
- 203 x 160 x 84cm