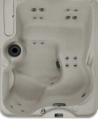

## MINI

## **TRISTAR**<sup>™</sup>

## **CASCINA®**

## AZURE™

- Seats 2 Adults
- 10 Jets
- 450 Litres
- 115 kg's (Dry Weight)
  - 183 x 119 x 71cm

- Seats 2 Adults
- 17 Jets
- 700 Litres
- 135 kg's (Dry Weight)
- 178 x 178 x 79cm

- Seats 4 Adults
- 17 Jets
- 775 Litres
- 125 kg's (Dry Weight)
- 168 x 158 x 81cm

- Seats 4 Adults
- 19 Jets
- 900 Litres
- 150 kg's (Dry Weight)
- 203 x 160 x 84cm