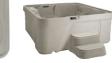

## MINI

- Seats 4 Adults
- 19 Jets
- 900 Litres
- 150 kg's (Dry Weight)
- 203 x 160 x 84cm