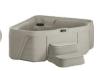

# PREMIER

19 Jets

890 Litres

Dry Weight) 166 kg's

206 x 160 x 84cm

#### **EXCURSION®** PREMIER

965 Litres

206 kg's (Dry Weight)

196 x 218 x 84cm

# PREMIER

22 Jets

1.211 Litres

(Dry Weight) 189 kg's 221 x 196 x 86cm