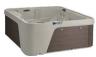

#### **EXCURSION®** PREMIER

965 Litres

206 kg's (Dry Weight)

196 x 218 x 84cm

## **EXCURSION®**

196 x 218 x 84cm