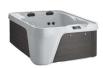

# **SPORT SERIES**

#### **DESIGNED TO FIT YOUR LIFESTYLE!**

Let the stress of the day-to-day melt away in a sea of warm water in your very own Sport Series hot tub. Built for durability while offering all the benefits of hydrotherapy, Freeflow Spas® encourages you to escape, rejuvenate, and refresh from the comfort of your own backyard, patio, or even balcony.

#### **FEATURING:**

- Durable, rotomolded unibody shell
- Intuitive digital control panel
- Plug-N-Play technology
- Perfectly placed jets
- Serene waterfall (available on most models)
- Multi-color underwater LED lights
- Thermal locking cover
- Energy-saving programmable modes

- Seats 4 Adults
- 19 Jets
- 900 Litres
- 150 kg's (Dry Weight)
- 203 x 160 x 84cm