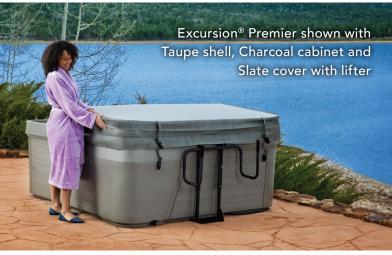

#### **EXCURSION®** PREMIER

965 Litres

206 kg's (Dry Weight)

196 x 218 x 84cm

## **EXCURSION®**

196 x 218 x 84cm