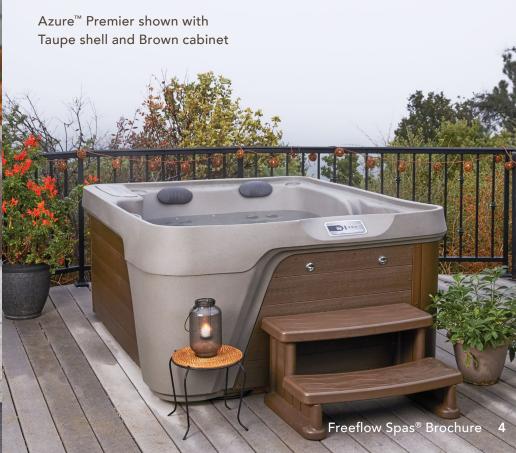

## AZURE™

- Seats 2 Adults
- 10 Jets
- 450 Litres
- 115 kg's (Dry Weight)
  - 183 x 119 x 71cm

- Seats 2 Adults
- 17 Jets
- 700 Litres
- 135 kg's (Dry Weight)
- 178 x 178 x 79cm

- Seats 4 Adults
- 17 Jets
- 775 Litres
- 125 kg's (Dry Weight)
- 168 x 158 x 81cm