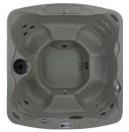

# PREMIER

22 Jets

1.211 Litres

(Dry Weight) 189 kg's 221 x 196 x 86cm

# #1 Most Popular Kiwi Spa

221 x 196 x 86cm