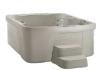

## **EXCURSION®**

196 x 218 x 84cm

#### **EXCURSION®** PREMIER

965 Litres

206 kg's (Dry Weight)

196 x 218 x 84cm