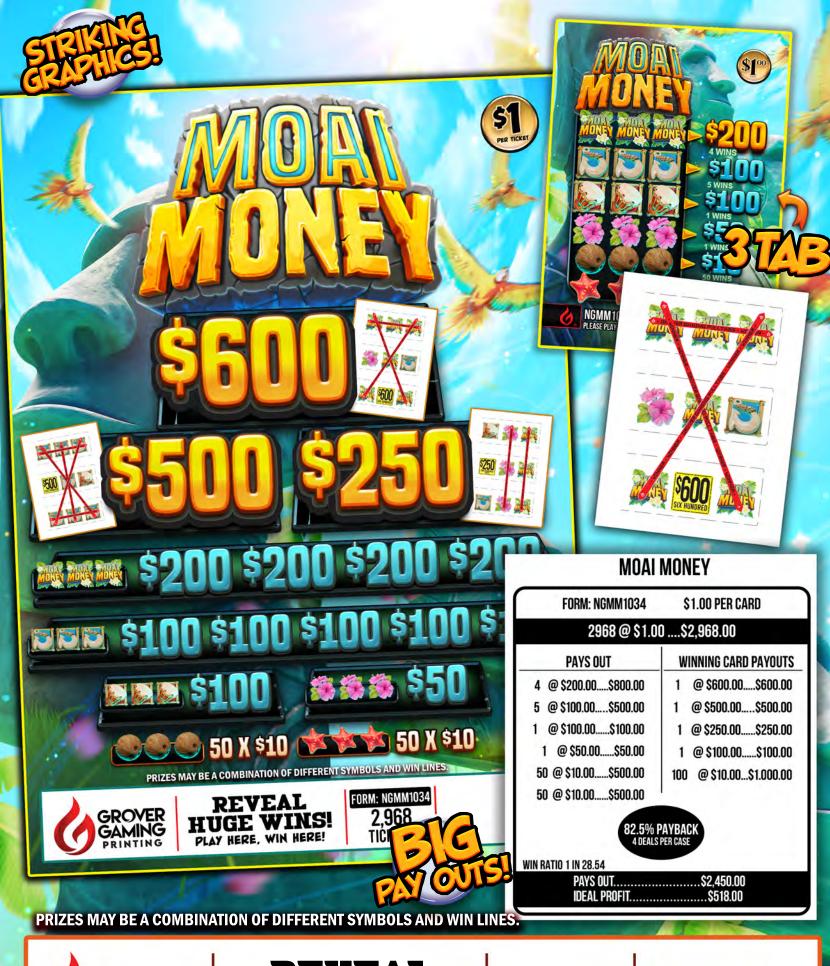

PAYS OUT....\$2,300.00

IDEAL PROFIT....\$640.00

SOAR INTO **BIG WINS!** 

PLAY HERE, WIN HERE!

PARTY HARD AND WIN BIG!

PLAY HERE, Win Here!

GROVER GAMING PRINTING

REVEAL HUGE WINS!

PLAY HERE, WIN HERE!

PRIZES MAY BE A COMBINATION OF DIFFERENT SYMBOLS AND WIN LINES.