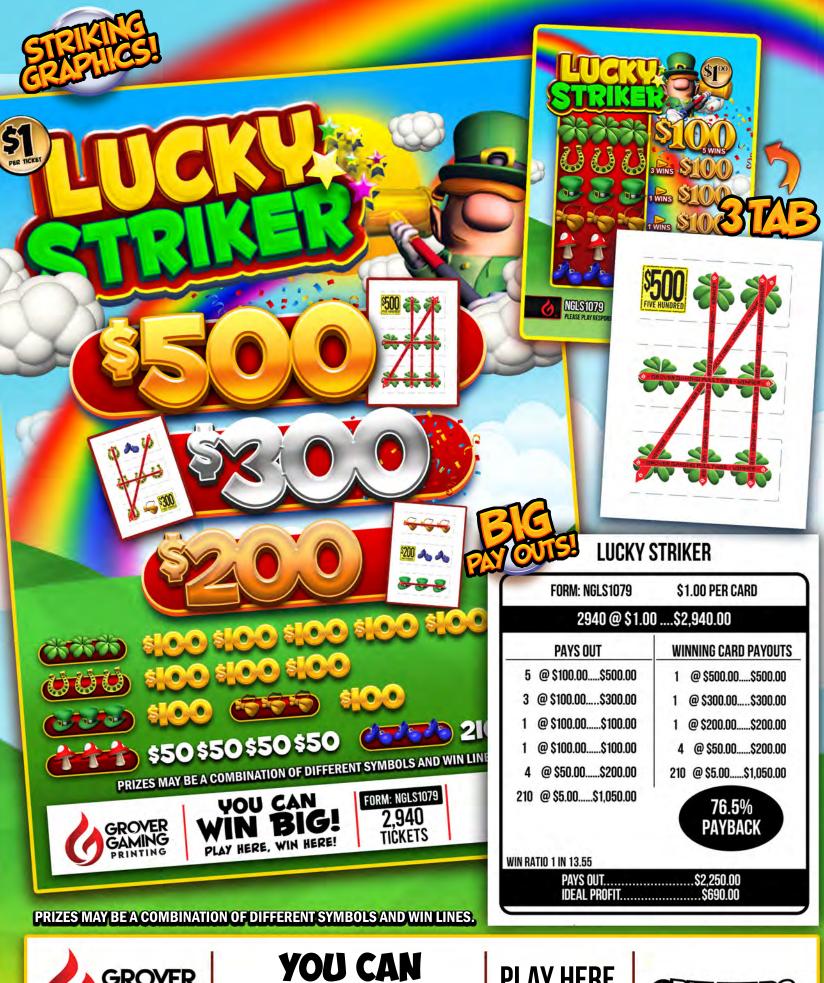

YOU CAN WIN BIG!

PLAY HERE, WIN HERE!

PRIZES ABOVE ARE COMBINATIONS OF SINGLE PRIZES LISTED BELOW

(LEE)

\$50 \$50 \$50 \$50 \$50 \$50

\$50 \$50 \$

\$50 \$50 \$50 \$50 \$50 \$50

\$50 \$50 \$50 \$50

PRIZES MAY BE A COMBINATION OF DIFFERENT SYMBOLS AND WIN LINES.

REV UP SOME PLAY HERE, WIN HERE! FORM: NGBK1019 2,968 TIĆKETS

PRIZES MAY BE A COMBINATION OF DIFFERENT SYMBOLS AND WIN LINES.

PLAY HERE, WIN HERE!

PRIZES MAY BE A COMBINATION OF DIFFERENT SYMBOLS AND WIN LINES.