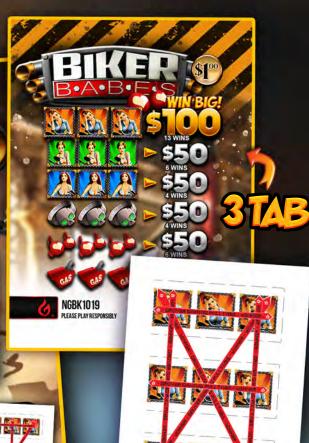

PRIZES MAY BE A COMBINATION OF DIFFERENT SYMBOLS AND WIN LINES.

REV UP SOME PLAY HERE, WIN HERE! FORM: NGBK1019 2,968 TIĆKETS

PRIZES MAY BE A COMBINATION OF DIFFERENT SYMBOLS AND WIN LINES.

## **BIKER BABES**

FORM: NGBK1019

\$1.00 PER CARD

2968@\$1.00...\$2.968.00

| 2000 @ \$ 1.00\$2,000.00 |                     |                      |                    |
|--------------------------|---------------------|----------------------|--------------------|
| PAYS OUT                 |                     | WINNING CARD PAYOUTS |                    |
| 13                       | @\$100.00\$1,300.00 | 1                    | @\$600.00\$600.00  |
| 6                        | @ 50.00\$300.00     | 1                    | @\$400.00\$400.00  |
| 4                        | @ \$50.00\$200.00   | 1                    | @\$300.00\$300.00  |
| 4                        | @ \$50.00\$200.00   |                      | @ \$300.00\$300.00 |
| 6                        | @ \$50.00\$300.00   | 22                   | @\$50.00\$1,100.00 |
| 2                        | @ \$50.00\$100.00   |                      |                    |

80.9% PAYBACK 4 DEALS PER CASE

WIN RATIO 1 IN 118.72

PAYS OUT..

REV UP SOME BIG WINS!

PLAY HERE,

**OPULITABS** 

PRIZES MAY BE A COMBINATION OF DIFFERENT SYMBOLS AND WIN LINES.

WIN RATIO 1 IN 32.31