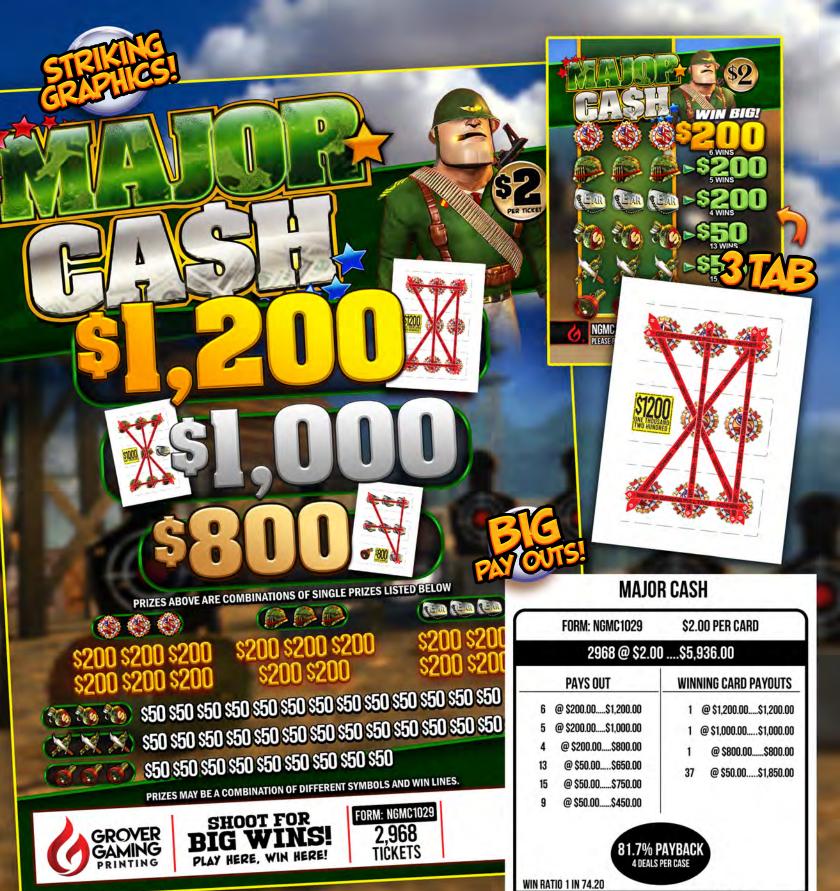

YOU CAN WIN BIG!

PLAY HERE, WIN HERE!

PRIZES ABOVE ARE COMBINATIONS OF SINGLE PRIZES LISTED BELOW

(LEE)

\$50 \$50 \$50 \$50 \$50 \$50

\$50 \$50 \$

\$50 \$50 \$50 \$50 \$50 \$50

\$50 \$50 \$50 \$50

## SHOOT FOR BIG WINS!

PLAY HERE, WIN HERE!

PAYS OUT..... Ideal profit.