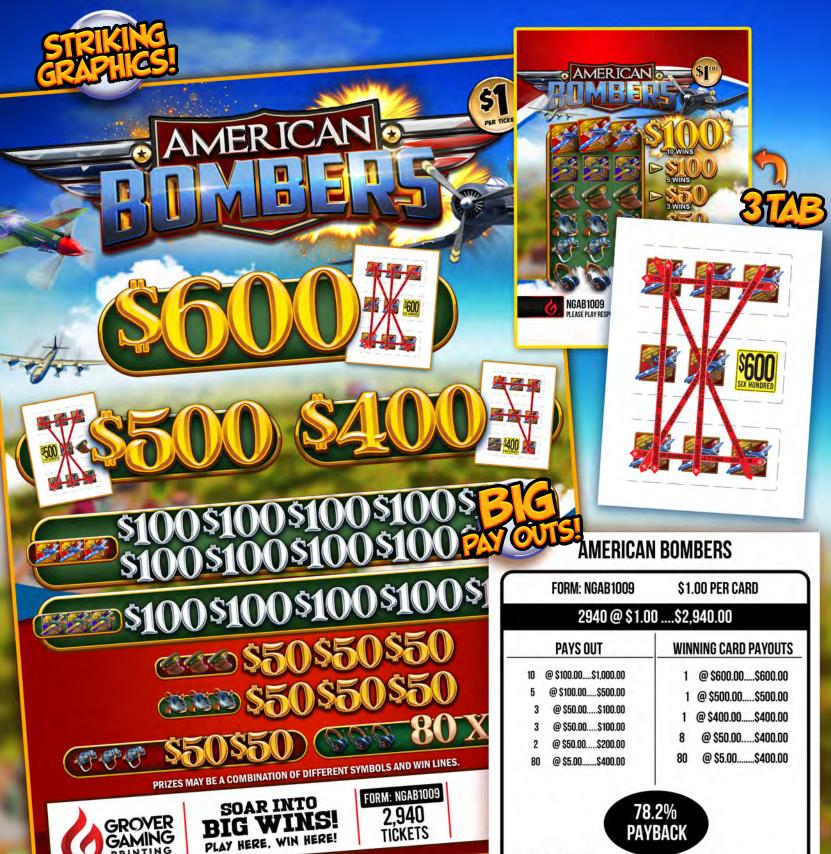

PAYS OUT....\$2,300.00

IDEAL PROFIT....\$640.00

SOAR INTO **BIG WINS!** 

PLAY HERE, WIN HERE!

PARTY HARD AND WIN BIG!

PLAY HERE, Win Here!

GROVER GAMING PRINTING

REVEAL HUGE WINS!