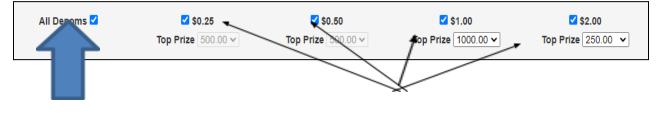

## 3. Selecting Games

1. Begin by selecting the checkbox to the left of the game logo you wish to select.

2. Select all denominations for the game by clicking the **All Denoms** check box or select individual denominations by selecting their respective denomination checkbox for the ones you wish to select

4. Once the desired denominations are selected, you may choose a new top prize for the available denominations. This is indicated by the text **Variable Top Prize** (see Variable Top Prize document).

The following games and their respective denominations offer a higher top prize:

Once a denomination with an available variable top prize is selected, use the dropdown box beneath the denomination to view and select the top prize.

Games that do not offer a variable top prize will have their dropdown box grayed out and unselected.