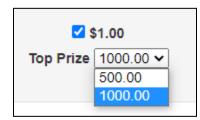

Once a denomination with an available variable top prize is selected, use the dropdown box beneath the denomination to view and select the top prize.

Games that do not offer a variable top prize will have their dropdown box grayed out and unselected.

| All Denoms 🗹          | ≤ \$0.25         | ≤ \$0.50         | ☑ \$1.00         | ✔ \$2.00         |
|-----------------------|------------------|------------------|------------------|------------------|
| All Payout % Custom 🗸 | Payout % 90.00 🗸 | Payout % 89.00 🗸 | Payout % 88.00 🗸 | Payout % 88.00 🗸 |
|                       | Top Prize 125 V  | Top Prize 250 V  | Top Prize 500 V  | Top Prize 500 V  |