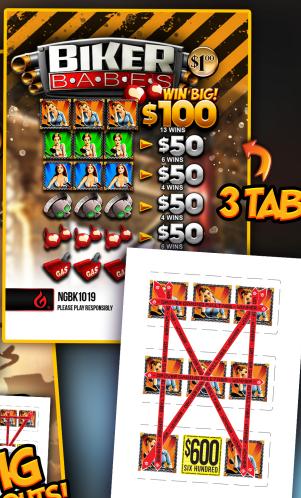

PRIZES ABOVE ARE COMBINATIONS OF SINGLE PRIZES LISTED BELOW

(4 4 4

\$50 \$50 \$50 \$50 \$50 \$50

\$50 \$50 \$

\$50 \$50 \$50 \$50 \$50 \$50

\$50 \$50 \$50 \$50

PRIZES MAY BE A COMBINATION OF DIFFERENT SYMBOLS AND WIN LINES.

REV UP SOME PLAY HERE, WIN HERE! FORM: NGBK1019 2,968 TIĆKETS

PRIZES MAY BE A COMBINATION OF DIFFERENT SYMBOLS AND WIN LINES.

## **BIKER BABES**

FORM: NGBK1019

\$1.00 PER CARD

2968@\$1.00...\$2.968.00

| PAYS OUT |                                        | WINNING CARD PAYOUTS |                     |
|----------|----------------------------------------|----------------------|---------------------|
| 13       | @ \$100.00\$1,300.00                   | 1                    | @ \$600.00\$600.00  |
| 6        | @ 50.00\$300.00                        | 1                    | @ \$400.00\$400.00  |
| 4        | @ \$50.00\$200.00<br>@ \$50.00\$200.00 | 1                    | @\$300.00\$300.00   |
| 6        | @ \$50.00\$300.00                      | 22                   | @ \$50.00\$1,100.00 |
| 2        | @ \$50.00\$100.00                      |                      | G 400.004 1,100.00  |