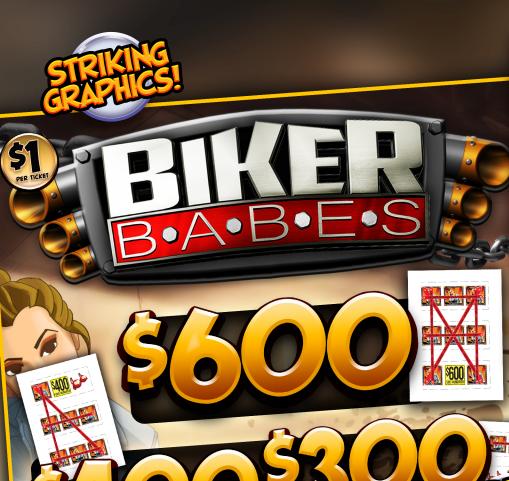

## **BIKER BABES**

FORM: NGBK1019

\$1.00 PER CARD

2968@\$1.00...\$2.968.00

| PAYS OUT |                                        | WINNING CARD PAYOUTS |                     |
|----------|----------------------------------------|----------------------|---------------------|
| 13       | @ \$100.00\$1,300.00                   | 1                    | @ \$600.00\$600.00  |
| 6        | @ 50.00\$300.00                        | 1                    | @ \$400.00\$400.00  |
| 4        | @ \$50.00\$200.00<br>@ \$50.00\$200.00 | 1                    | @\$300.00\$300.00   |
| 6        | @ \$50.00\$300.00                      | 22                   | @ \$50.00\$1,100.00 |
| 2        | @ \$50.00\$100.00                      |                      | G 400.004 1,100.00  |