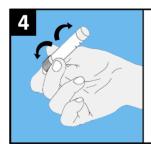

Discard the funnel.

**4.** Shake the collection tube several times to mix the saliva with the solution.

**Precautions: Do not swallow.** If stabilising solution comes into contact with skin or eyes, wash with plenty of water. Tube cap may be a choking hazard to small children.