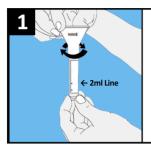

## Patient Instructions for Saliva Collection

REF MFX-01

Do not eat, drink, smoke, brush your teeth or chew gum for 30 minutes before use. Check fluid level is at 1ml line before opening.

Remove the cap from the tube.
Keep cap for later use.
Screw collection funnel on to the tube.