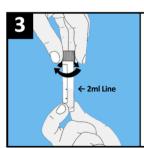

**2.** Spit into the funnel until the level of the liquid in the tube, not including bubbles, **reaches the 2ml line.** 

Delivery of saliva will take between 2 and 5 minutes.

**3.** Unscrew the collection funnel and replace the tube cap tightly.

Discard the funnel.

**4.** Shake the collection tube several times to mix the saliva with the solution.

**Precautions: Do not swallow.** If stabilising solution comes into contact with skin or eyes, wash with plenty of water. Tube cap may be a choking hazard to small children.