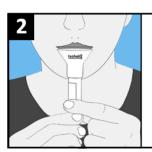

**2.** Spit into the funnel until the level of the liquid in the tube, not including bubbles, **reaches the 2ml line.** 

Delivery of saliva will take between 2 and 5 minutes.

**3.** Unscrew the collection funnel and replace the tube cap tightly.