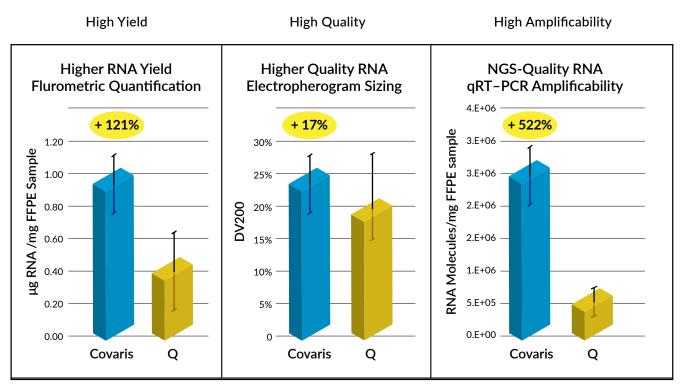

### FFPE RNA Tissue Sections of Lung - 4 Replicates Per Extraction Techniques

truXTRAC FFPE Workflow