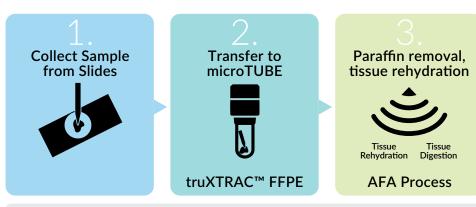

### truXTRAC FFPE Workflow

Less than 10 minutes from sample collection through tissue rehydration