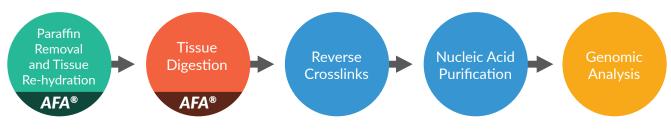

### NGS-Quality RNA from FFPE tissue samples

- Ideal for low sample inputs and difficult-to-extract FFPE samples
- High quality and yield of RNA from FFPE using Adaptive Focused Acoustics ® (AFA®) technology
- Simplified workflow with minimal hands-on time
- Hands-free, active deparaffinization without the use of organic solvents