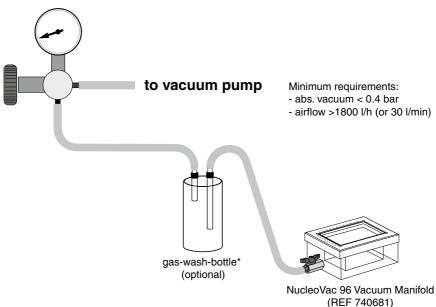

# 2 How to connect the NucleoVac Vacuum Regulator

Compatible Tubing: 8 mm (inner diameter)

### **NucleoVac Vacuum Regulator**

<sup>\*</sup>Vacuum can cause implosions. Please make sure to use appropriate vessels. When working with vacuum use caution and wear safety glasses near a vacuum manifold under pressure.