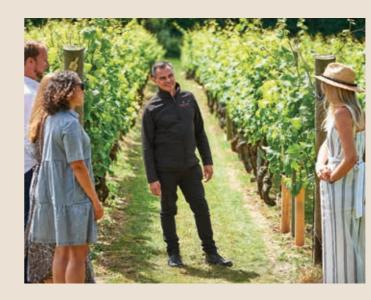

### **Deluxe Tour & Tasting**

Our popular Deluxe Experience includes a guided tour of the vineyards and winery and a tutored tasting of an extended range of wines. Following your tour, head up to The Swan restaurant for a glass of sparkling wine, followed by a three-course set lunch, plus a gift set to take home.

# **Guided Tour & Tasting**

Treat them to a guided tour of our vineyards and winery where they will learn about the vineyard cycle, the English grape harvest and the intricate process of producing Traditional Method sparkling wine. This two hour experience includes a tutored tasting of a selection of our award-winning sparkling and still wines.