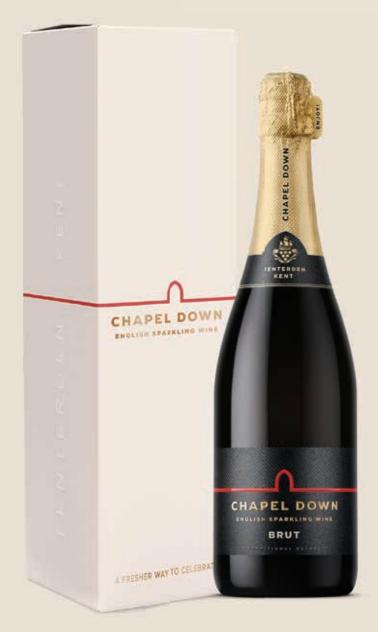

# Sparkling Gift Boxes

Your favourite English sparkling wine is now available in our elegant gift boxes. The perfect gift format to give to your nearest and dearest on the day.

These gift boxes are available for Brut, Rosé, Grand Reserve, Rosé Reserve and A Touch of Sparkle bottles. Personalisation is also available on Brut, Rosé for an additional fee.

Chapel Down A Touch of Sparkle Classic / Rosé 75cl

**Chapel Down Brut with Gift Box** 75cl

Chapel Down Rosé with Gift Box 75cl

Chapel Down Rosé Reserve 2020 / 2021 with Gift Box 75cl

Chapel Down Grand Reserve 2018 with Gift Box 75cl