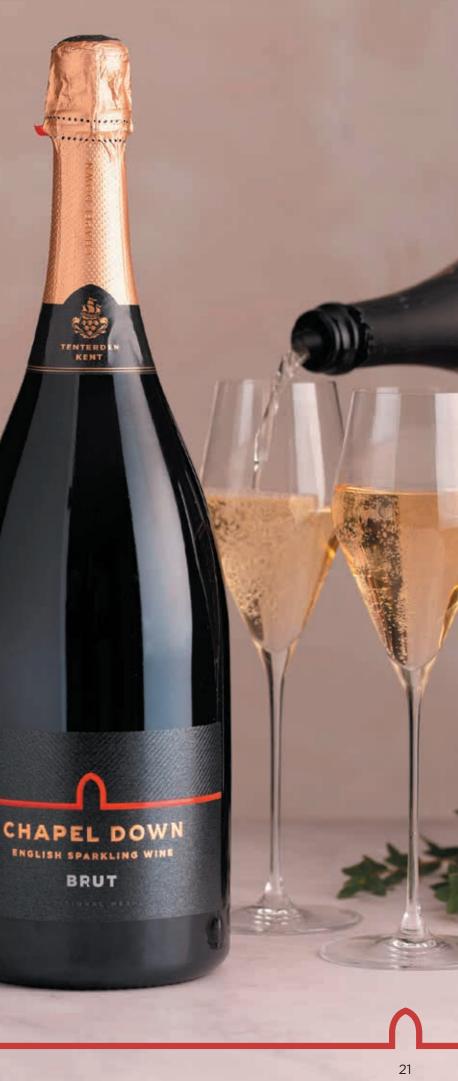

# **Chapel Down Brut**

Let our best-selling Chapel Down Brut take centre stage around the dinner table. With a blend of Chardonnay, Pinot Noir, Pinot Meunier and Pinot Blanc this crisp and fresh English sparkling wine has notes of apple, citrus and strawberry.

Recommended Pairings: fish & chips.

Chapel Down Brut 75cl