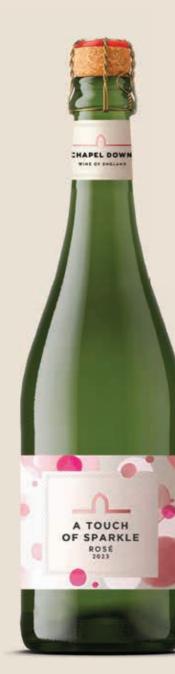

# **GIVE YOUR PRE-WEDDING** GET TOGETHER A TOUCH OF **SPARKLE**

Whether it's an engagement party or a hen party with your closest friends, mark your pre-wedding celebrations with fun and fizz. With a touch of effervescence, our easydrinking A Touch of Sparkle, lets Chapel Down bring the party to you one bubble at a time.

# by Chapel Down

Whether it's an engagement party or a hen party with your closest friends, mark your pre-wedding celebrations with fun and fizz. With a touch of effervescence, our easy drinking A Touch of Sparkle is available in Classic and Rosé varieties and lets Chapel Down bring the party to you one bubble at a time. Crisp and fresh with notes of raspberries, strawberries and cream our latest rosé blend brings a touch of sparkle to any occasion.

A Touch of Sparkle Classic by Chapel Down 75cl

A Touch of Sparkle Rosé by Chapel Down 75cl

# A Touch of Sparkle Rosé