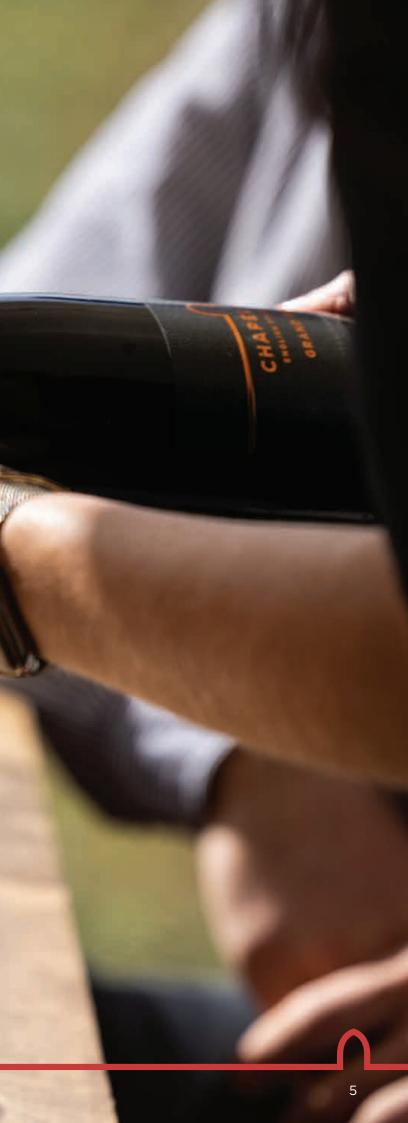

# **RAISE A GLASS WITH OUR VINTAGE CUVÉES**

Made from the first pressings of our handpicked grapes, these vintage sparkling wines are sumptuous and elegant, with extended lees ageing bringing a rich complexity. Truly a glass to savour, they are the perfect selection for a grand toast with your guests.

# **Chapel Down** Grand Reserve 2018

Chapel Down Grand Reserve 2018 is a rich, complex, and elegant English sparkling wine, with notes of ripe apple, fresh red berries, and toasted brioche.

**Recommended Pairings:** Great as an aperitif or an ideal accompaniment to grilled fish or risotto.