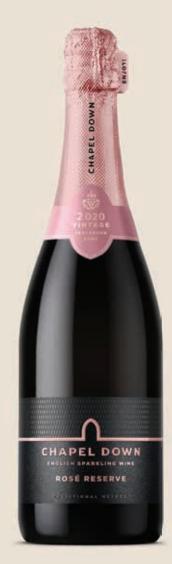

# Chapel Down Rosé Reserve 2020 / 2021

Chapel Down Rosé Reserve 2020 is a crisp, fresh, and elegant English sparkling wine with notes of strawberry, cherry, and redcurrant.

Recommended Pairings: Great as an aperitif or for pairing with light pasta dishes and summer fruit desserts.

Chapel Down Rosé Reserve 2020 / 2021 75cl