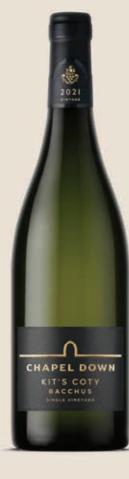

# Chapel Down Kit's Coty Bacchus 2021

This rich yet pure style of Bacchus has green apple and citrus peel aromas with subtle oak influence. The palate is delicate with lychee and elderflower notes with a long, fresh finish.

Recommended Pairings: Pairs well with asparagus risotto or crab dishes.

Chapel Down Kit's Coty Bacchus 2021 75cl

CHAPEL DOWN KIT'S COTY CHARDONNAY