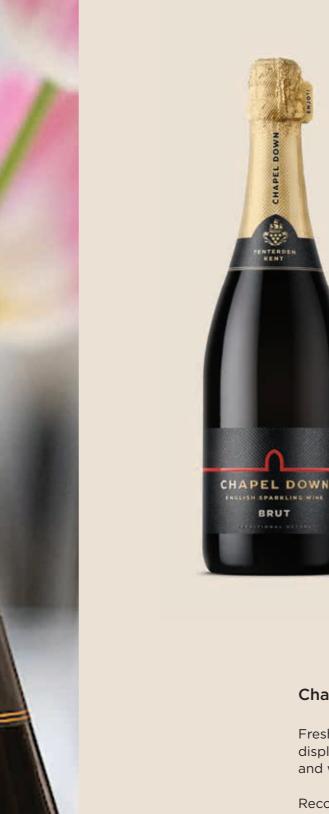

# **Chapel Down Brut**

Let our best-selling Chapel Down Brut take centre stage around the dinner table. With a blend of Chardonnay, Pinot Noir, Pinot Meunier and Pinot Blanc this crisp and fresh English sparkling wine has notes of apple, citrus and strawberry.

Recommended Pairings: fish & chips.

Chapel Down Brut 75cl