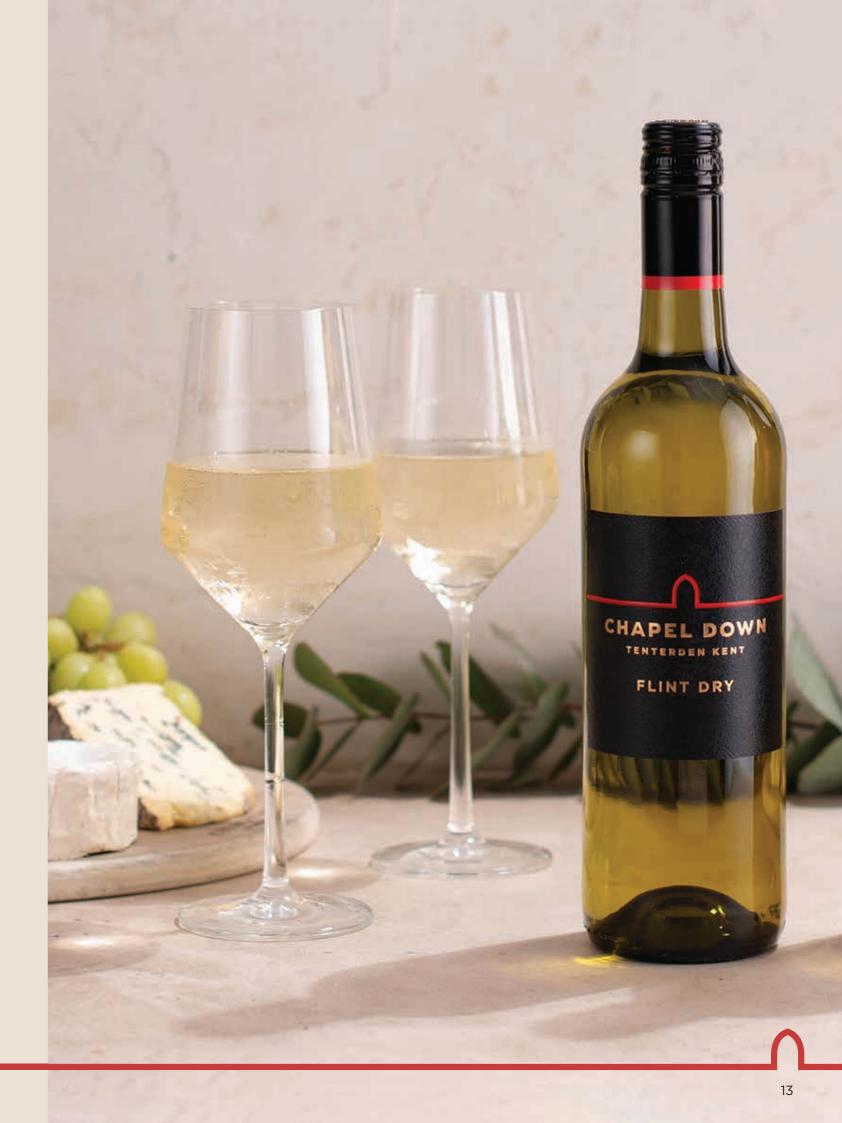

# CHAPEL DOWN FLINT DRY

# Chapel Down Flint Dry

With notes of apple, pear and citrus Flint Dry is an aromatic and floral wine.

Recommended Pairings: Pairs well with chicken, seafood and salads.

Chapel Down Flint Dry 75cl