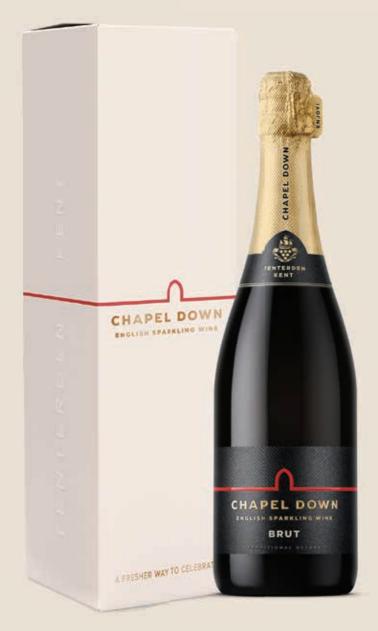

# PERSONALISE YOUR BOTTLES

Whether you're dropping the question to the best man or sending a special thank you to loved ones, let our personalisation service provide the perfect gesture to your wedding party.

**Personalised Chapel Down Brut** 75cl

**Personalised Chapel Down Rosé** 75cl

Contact sales@chapeldown.com to personalise your bottles.

\*Service available exclusively on our 75cl Brut & Rosé bottles.

CHAPEL DOWN