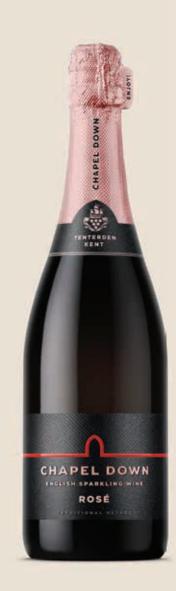

# **Chapel Down Rosé**

Fresh and delicate Chapel Down Rosé displays crisp notes of redcurrant, citrus and wild strawberry.

Recommended Pairings: This refreshing sparkling rosé pairs well with summer fruit puddings.

Chapel Down Rosé 75cl

Enjoy with canapé staples such as salmon blinis or pair with English classics such as