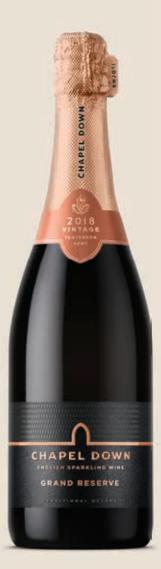

# **Chapel Down** Grand Reserve 2018

Chapel Down Grand Reserve 2018 is a rich, complex, and elegant English sparkling wine, with notes of ripe apple, fresh red berries, and toasted brioche.

**Recommended Pairings:** Great as an aperitif or an ideal accompaniment to grilled fish or risotto.

Chapel Down Grand Reserve 2018 75cl