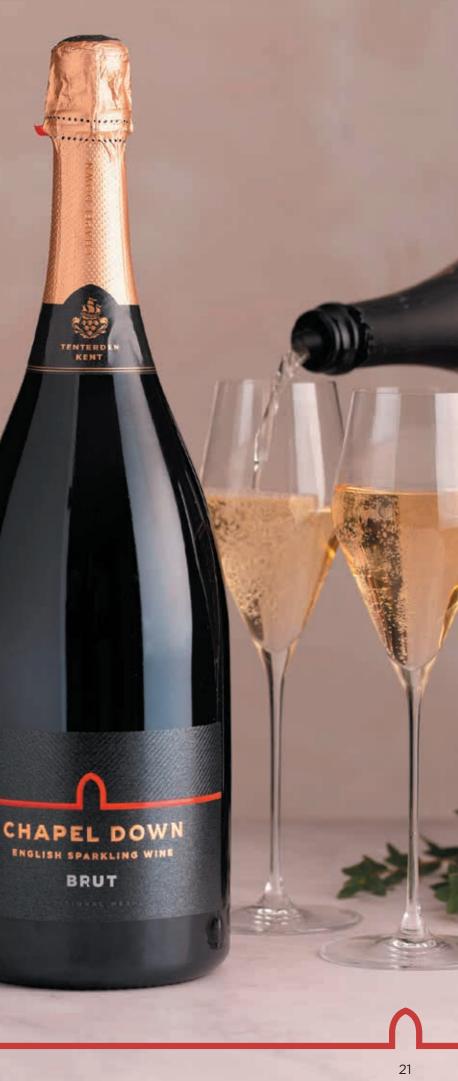

# A COCKTAIL RECEPTION TO REMEMBER

Let the first drink of the day be crisp, fresh and filled with generosity. Our best-selling Brut and Grand Reserve sparkling wines are now available in extra-large magnum formats. Serving twelve glasses, these statement bottles bring a touch of grandeur to any cocktail reception.

# Chapel Down Brut Magnum

Supersize our best-selling Brut with our 1.51 magnum bottle. Capturing the very best of English sparkling wine, this crisp and fresh expression is perfect for your post-ceremony drinks reception with family and friends.

Chapel Down Brut Magnum 1.51