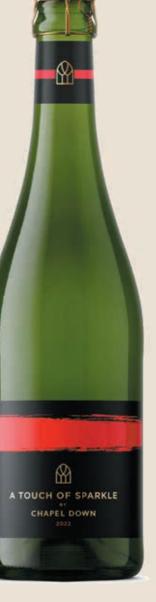

# GIVE YOUR PRE-WEDDING GET TOGETHER A TOUCH OF SPARKLE

Whether it's an engagement party or a hen party with your closest friends, mark your pre-wedding celebrations with fun and fizz. With a touch of effervescence, our easydrinking A Touch of Sparkle, lets Chapel Down bring the party to you one bubble at a time.

# A Touch of Sparkle by Chapel Down

A Touch of Sparkle is a crisp and fresh wine made from a blend of Bacchus and Chardonnay grapes grown in the Garden of England. With notes of grapefruit and elderflower, it brings a touch of sparkle to any occasion.