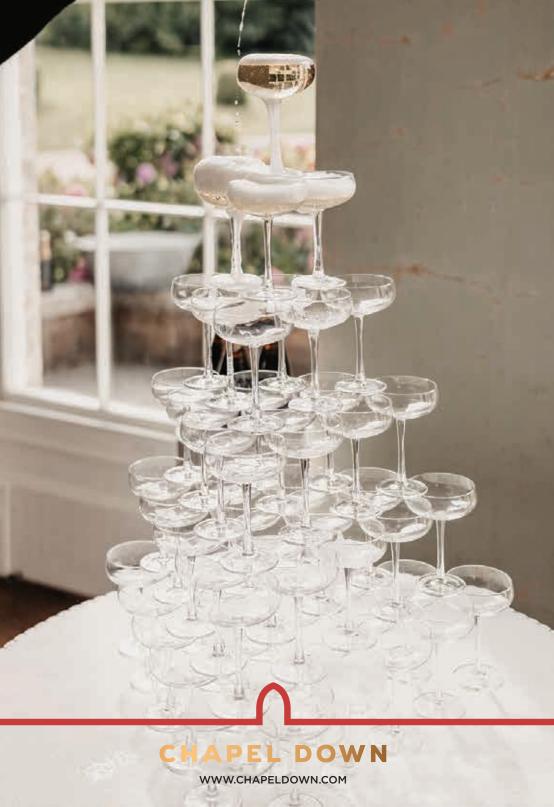

# A COCKTAIL RECEPTION TO REMEMBER

Let the first drink of the day be crisp, fresh and filled with generosity. Our best-selling Brut and Grand Reserve sparkling wines are now available in extra-large magnum formats. Serving twelve glasses, these statement bottles bring a touch of grandeur to any cocktail reception.