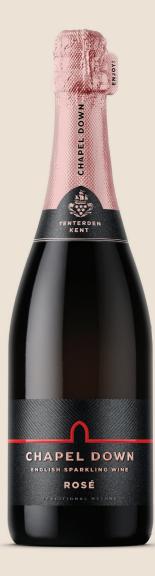

### Chapel Down Rosé

Fresh and delicate Chapel Down Rosé displays crisp notes of redcurrant, citrus and wild strawberry.

Recommended Pairings: This refreshing sparkling rosé pairs well with summer fruit puddings.

Chapel Down Rosé £33 (inc. VAT) | 75cl

10