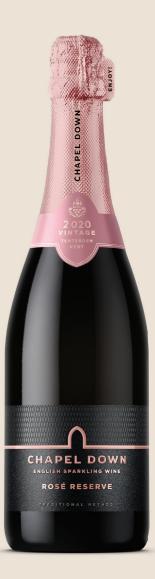

### Chapel Down Rosé Reserve 2020 / 2021

Chapel Down Rosé Reserve 2020 is a crisp, fresh, and elegant English sparkling wine with notes of strawberry, cherry, and redcurrant.

Recommended Pairings: Great as an aperitif or for pairing with light pasta dishes and summer fruit desserts.

Chapel Down Rosé Reserve 2020 / 2021 £39 (inc. VAT) | 75cl