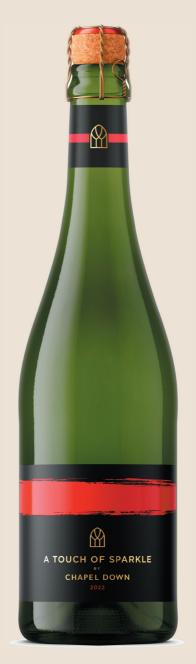

# A Touch of Sparkle by Chapel Down

A Touch of Sparkle is a crisp and fresh wine made from a blend of Bacchus and Chardonnay grapes grown in the Garden of England. With notes of grapefruit and elderflower, it brings a touch of sparkle to any occasion.

A Touch of Sparkle by Chapel Down £18 (inc. VAT) | 75cl