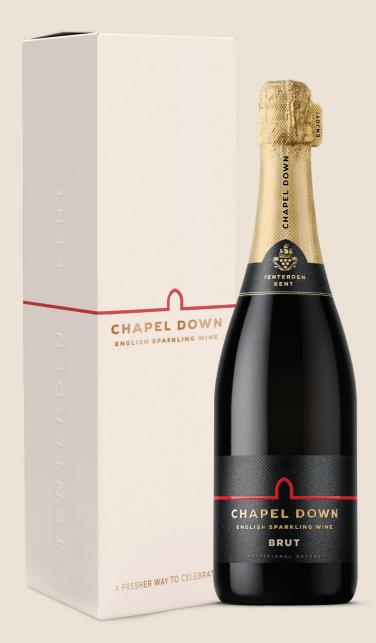

### **Sparkling Gift Boxes**

Your favourite English sparkling wine is now available in our elegant gift boxes. The perfect gift format to give to your nearest and dearest on the day.

These gift boxes are available for Brut, Rosé, Grand Reserve, Rosé Reserve and A Touch of Sparkle bottles. Personalisation is also available on Brut, Rosé for an additional fee.

Chapel Down
A Touch of Sparkle
£21 (inc. VAT) | 75cl

Chapel Down Brut with Gift Box £33 (inc. VAT) | 75cl

Chapel Down Rosé with Gift Box £36 (inc. VAT) | 75cl

Chapel Down Rosé Reserve 2020 / 2021 with Gift Box £42 (inc. VAT) | 75cl