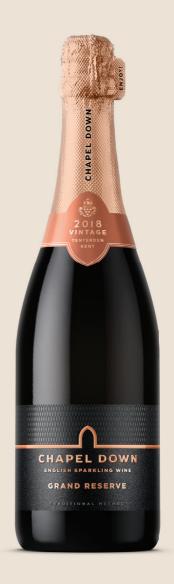

### Chapel Down Grand Reserve 2018

Chapel Down Grand Reserve 2018 is a rich, complex, and elegant English sparkling wine, with notes of ripe apple, fresh red berries, and toasted brioche.

Recommended Pairings: Great as an aperitif or an ideal accompaniment to grilled fish or risotto.

Chapel Down Grand Reserve 2018 £48 (inc. VAT) | 75cl