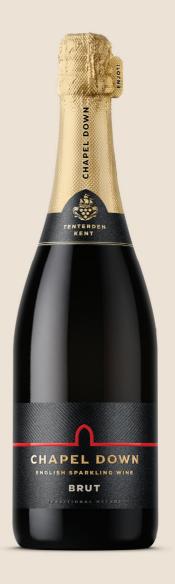

### **Chapel Down Brut**

Let our best-selling Chapel Down Brut take centre stage around the dinner table. With a blend of Chardonnay, Pinot Noir, Pinot Meunier and Pinot Blanc this crisp and fresh English sparkling wine has notes of apple, citrus and strawberry.

Recommended Pairings: Enjoy with canapé staples such as salmon blinis or pair with English classics such as fish & chips.

Chapel Down Brut £30 (inc. VAT) | 75cl