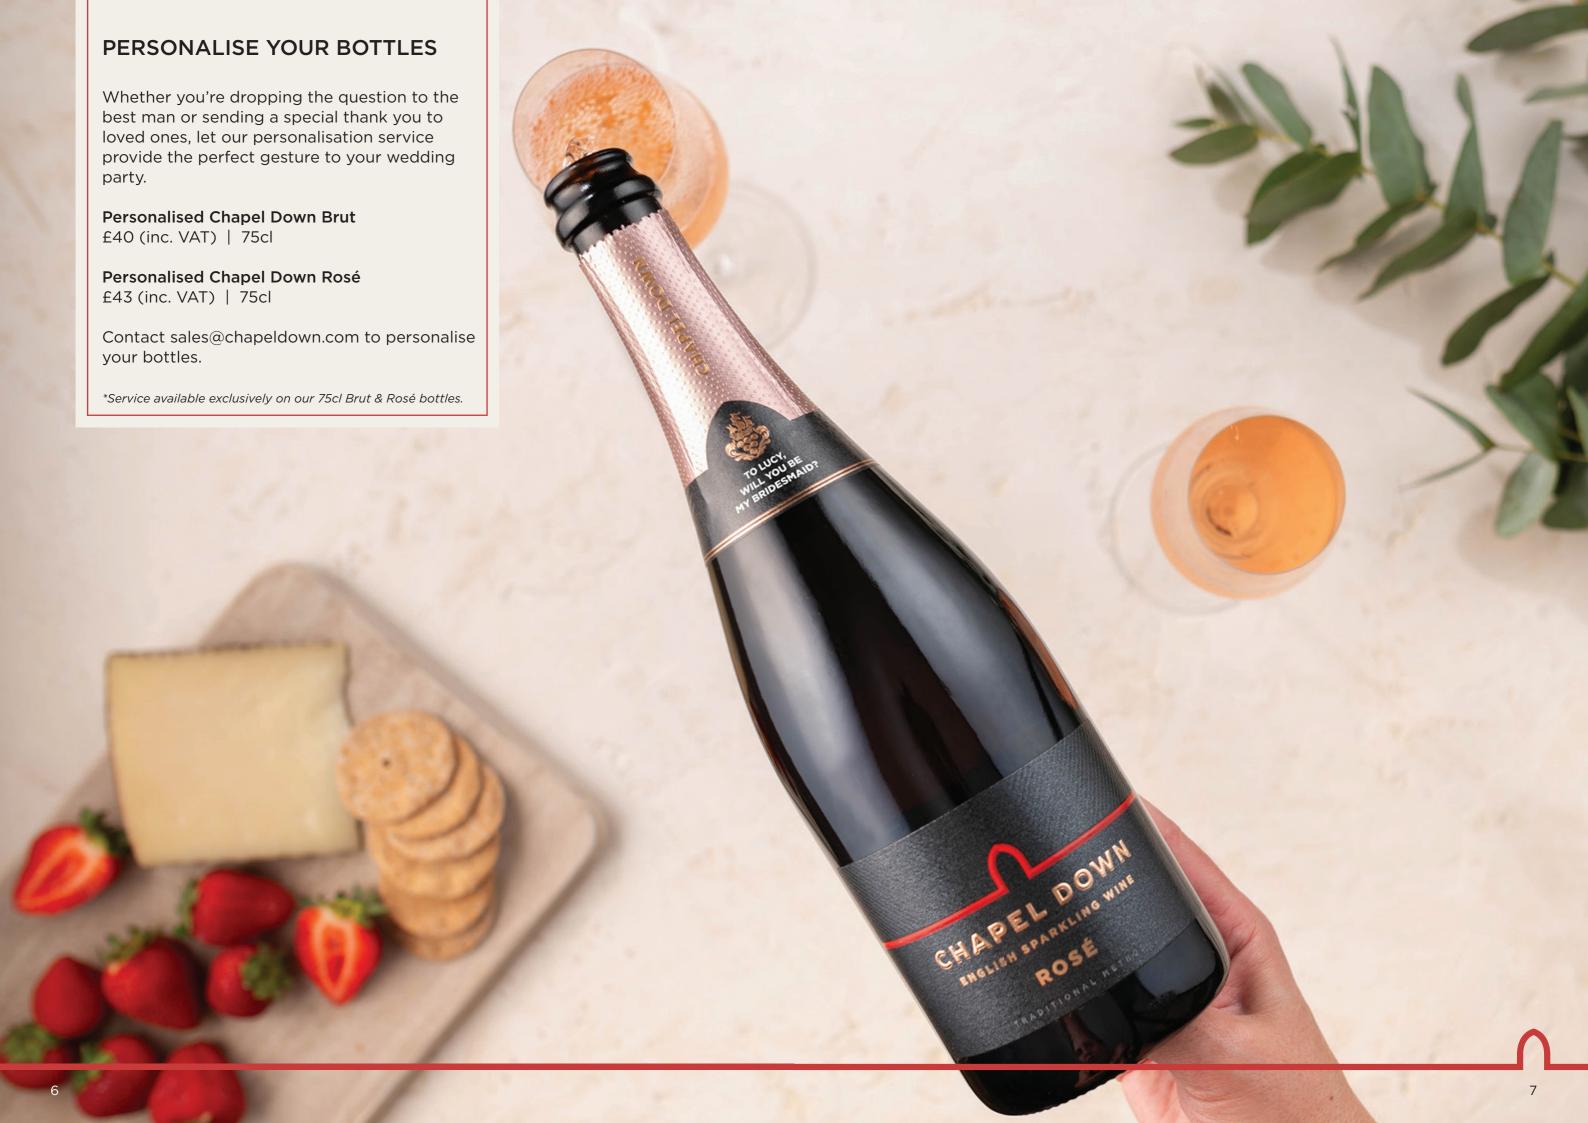

### **Sparkling Gift Boxes**

Your favourite English sparkling wine is now available in our elegant gift boxes. The perfect gift format to give to your nearest and dearest on the day.

These gift boxes are available for Brut, Rosé, Grand Reserve, Rosé Reserve and A Touch of Sparkle bottles. Personalisation is also available on Brut, Rosé for an additional fee.

Chapel Down
A Touch of Sparkle
£21 (inc. VAT) | 75cl

Chapel Down Brut with Gift Box £33 (inc. VAT) | 75cl

Chapel Down Rosé with Gift Box £36 (inc. VAT) | 75cl

Chapel Down Rosé Reserve 2020 / 2021 with Gift Box £42 (inc. VAT) | 75cl