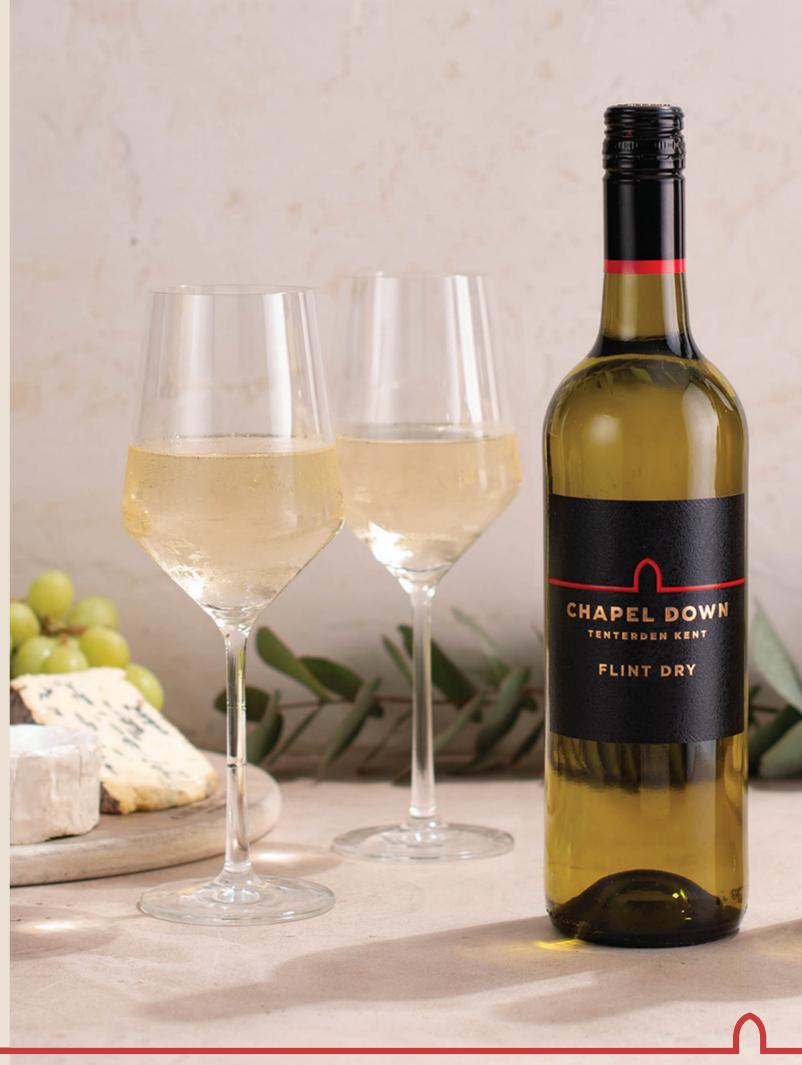

### Chapel Down Flint Dry

With notes of apple, pear and citrus Flint Dry is an aromatic and floral wine.

Recommended Pairings: Pairs well with chicken, seafood and salads.

Chapel Down Flint Dry £15 (inc. VAT) | 75cl