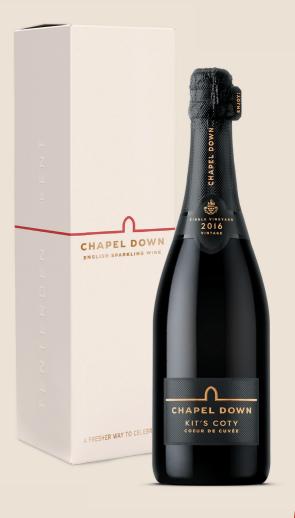

Chapel Down Kit's Coty Coeur de Cuvée 2016

75cl

#### With Gift Box

75cl

Awarded 'Best Prestige Cuvée' at the 2023 Wine GB awards, we make our Coeur de Cuvée using only the finest Chardonnay grapes from our Kit's Coty vineyard, which are hand-picked and pressed using the 'heart of the first pressing' to extract the finest juice. We then mature in French oak to create this exceptionally rich and elegant sparkling wine.