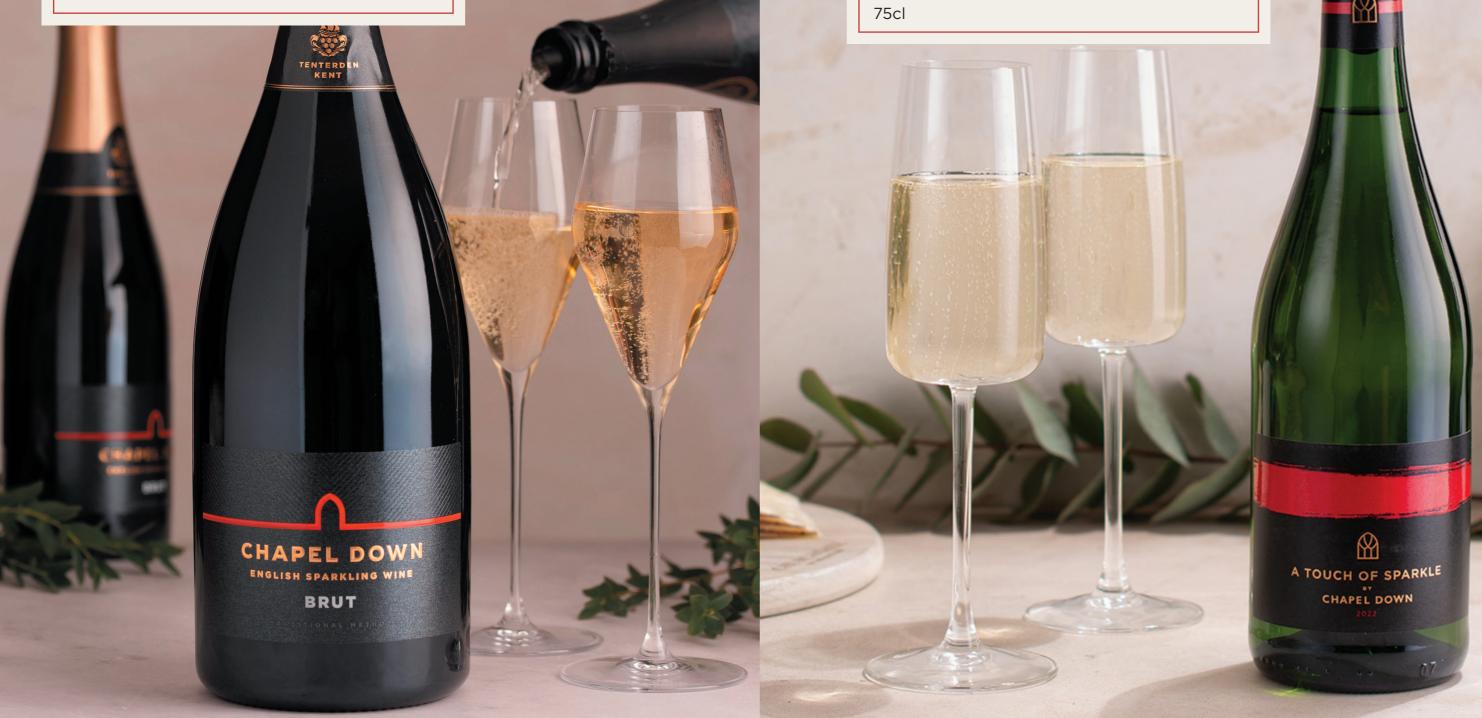

# **Chapel Down Brut Magnum**

1.51

**Chapel Down Three Graces 2016 Magnum** 

1.51

A Touch of Sparkle by Chapel Down is light and aromatic. Gently effervescent, this blend of Bacchus and Chardonnay grapes has aromas of pineapple, grapefruit and elderflower. With tropical and floral notes, enjoy its crisp, refreshing finish.

A Touch of Sparkle by Chapel Down 75cl

With Gift Box