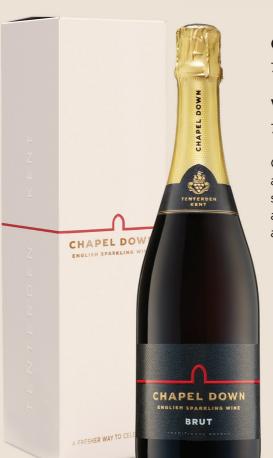

# **Chapel Down Brut**

75cl

#### With Gift Box

75cl

Our best-selling and award-winning English sparkling wine is crisp, fresh and elegant with notes of apple, citrus and strawberry.