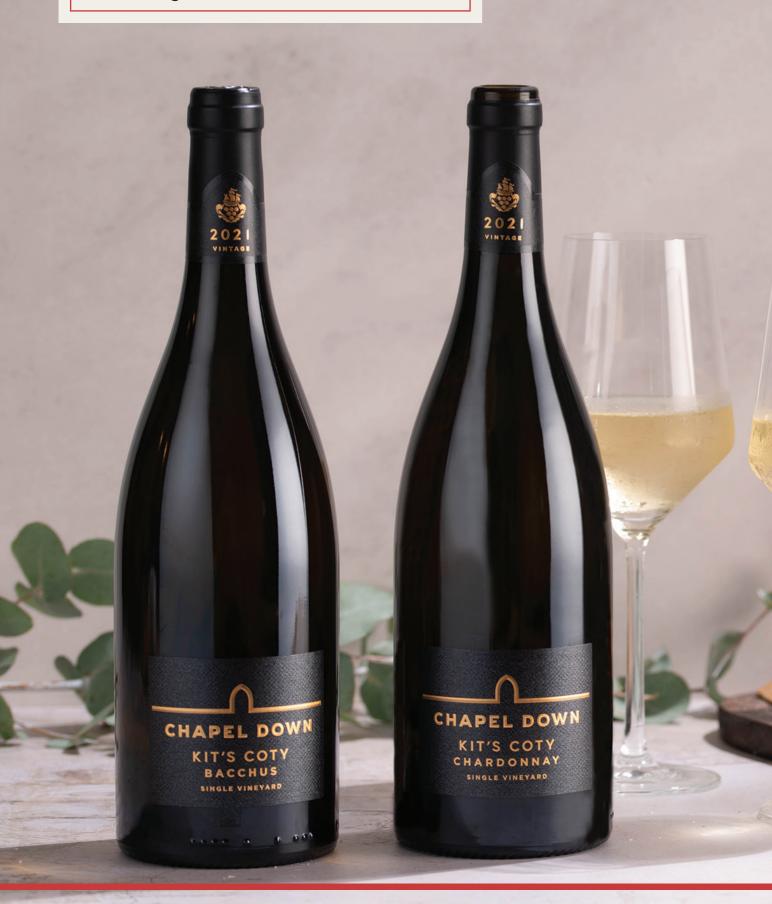

# **SAVOUR OUR KIT'S COTY WINES**

Treat guests to our Kit's Coty still wine range. Produced from our finest vineyard, these multi-award-winning, single varietal wines push the boundaries of excellence in English winemaking.

# Chapel Down Kit's Coty Bacchus 2021

75cl

This rich yet pure style of Bacchus has green apple and citrus peel aromas with subtle oak influence. The palate is delicate with lychee and elderflower notes with a long, fresh finish. Pairs well with asparagus risotto or crab dishes.

# Chapel Down Kit's Coty Chardonnay 2021

75cl

Chapel Down Kit's Coty
Chardonnay 2021 is a wine to
elevate any occasion. Multi-award
winning, it is a delicate yet
complex wine with notes of red
apple, citrus peel and shortbread.
Enjoy with scallops in garlic
butter or grilled salmon.