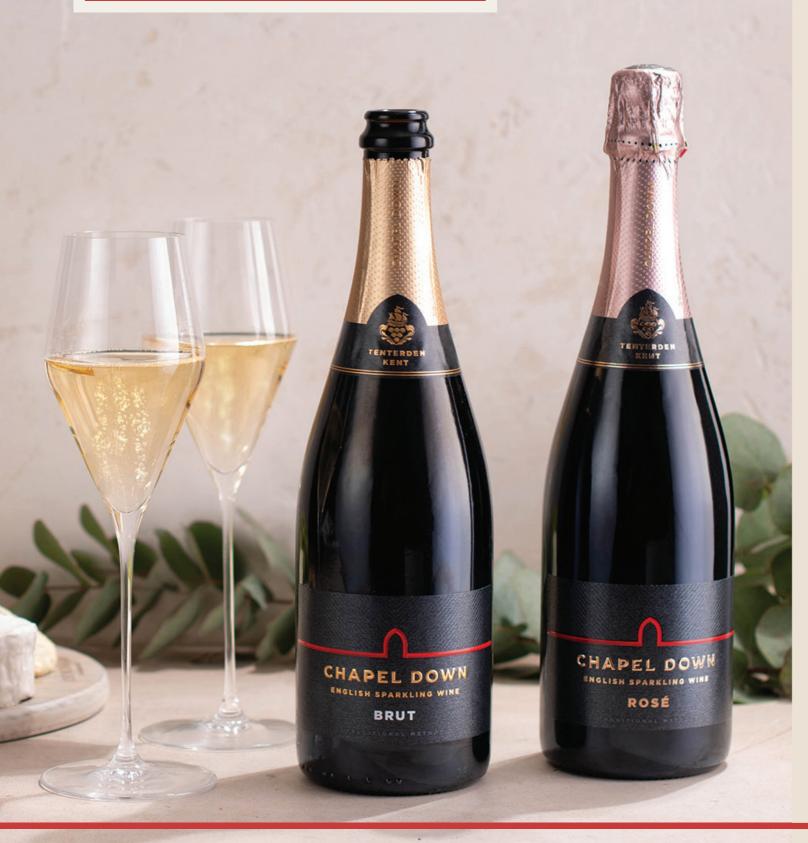

# GIVE THE GIFT OF OUR AWARD-WINNING SPARKLING WINES

Our best-selling Brut and Rosé sparkling wines make the ideal gift across the year. Crisp and fresh, they are the perfect way to enjoy a fresher way to celebrate and are also available in our stylish gift boxes.

# **Chapel Down Brut**

75cl

# Chapel Down Rosé

75cl