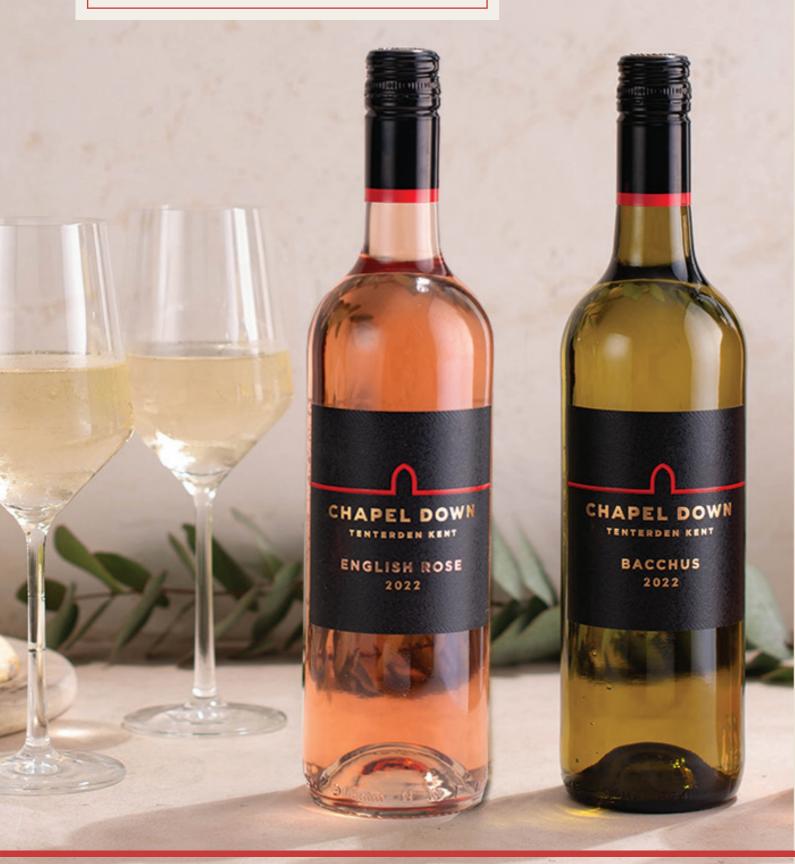

# HOST IN STYLE WITH OUR STILL WINE RANGE

Perfect for corporate dinners, discover our still wine range. Hand-picked from grapes grown across the South East of England, they cater to a wide range of tastes, from our aromatic Bacchus to our easy drinking English Rose.

# Chapel Down English Rose 2022

75cl

With notes of raspberries, strawberries and cream, this Pinot-Noir based rosé captures an English summer in a glass. Complements grilled shellfish or soft English cheeses such as Burwash Rose.

# Chapel Down Bacchus 2022

75cl

Our best-selling still wine is fresh and aromatic with notes of elderflower, grape and melon. Pairs well with chicken or delicately spiced oriental dishes.