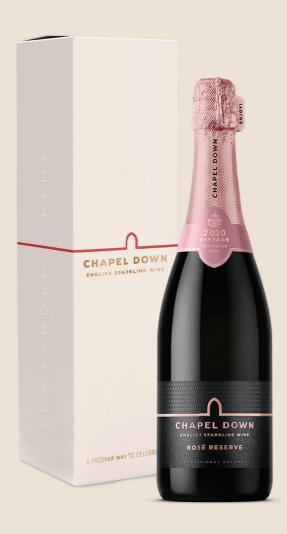

#### With Gift Box

75cl

Chapel Down Rosé Reserve 2020 is a crisp, fresh, and elegant English sparkling wine with notes of strawberry, cherry, and redcurrant. Great as an aperitif or paired with light pasta dishes and summer fruit desserts.