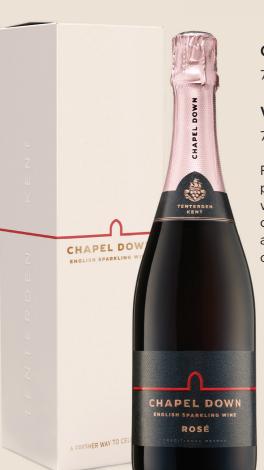

# Chapel Down Rosé

75cl

#### With Gift Box

75cl

Fresh and delicate, our most popular rosé English sparkling wine has notes of redcurrant, citrus and wild strawberry and is ideal for seasonal celebrations.