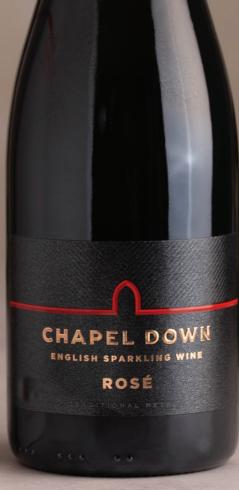

# Chapel Down Rosé

75cl

#### With Gift Box

75cl

Fresh and delicate, our most popular rosé English sparkling wine has notes of redcurrant, citrus and wild strawberry and is ideal for seasonal celebrations.