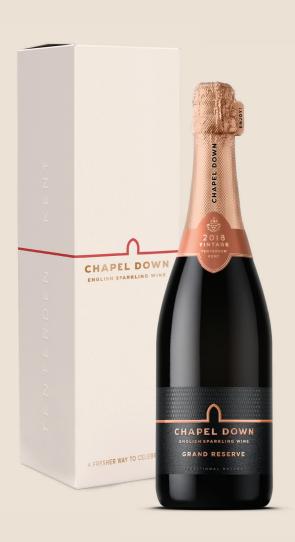

# Chapel Down Grand Reserve 2018

75cl

#### With Gift Box

75cl

Rich and complex, this elegant 2018 vintage English sparkling wine has notes of ripe apple, fresh red berries and toasted brioche. A blend of Chardonnay, Pinot Noir and Pinot Meunier, it is made using the first gentle pressing of the grapes to extract the best juice before extended ageing in bottle, making it the perfect special gift.