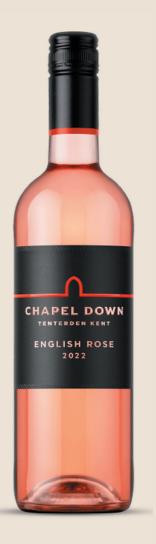

# Chapel Down English Rose 2022

75cl

With notes of raspberries, strawberries and cream, this Pinot-Noir based rosé captures an English summer in a glass. Complements grilled shellfish or soft English cheeses such as Burwash Rose.