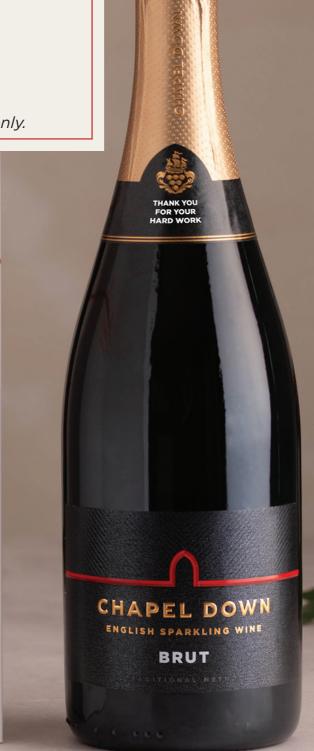

6

Whether it's a promotion, leaving gift or a work anniversary, you can now personalise your Chapel Down bottles for that special touch.

Personalised Chapel Down Brut with Gift Box

75cl

Personalised Chapel Down Rosé with Gift Box

75cl

Exclusive to our 75cl Brut and Rosé only.

CHAPEL

ENGLISH SPARKLING WINE

A FRESHER WAY TO CEL

A FRESHER WAY TO CELEBRATE

Serve a celebratory toast for up to twelve guests. Let the crisp notes of our best-selling English sparkling wines, poured from our extra-large magnum formats create a moment to remember with friends and colleagues.