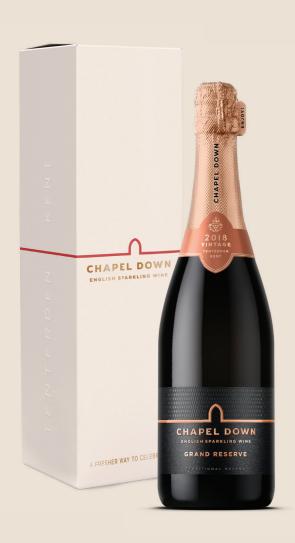

### Chapel Down Grand Reserve 2018

£40 (ex. VAT) | 75cl

### With Gift Box

£42.50 (ex. VAT) | 75cl

Rich and complex, this elegant 2018 vintage English sparkling wine has notes of ripe apple, fresh red berries and toasted brioche. A blend of Chardonnay, Pinot Noir and Pinot Meunier, it is made using the first gentle pressing of the grapes to extract the best juice before extended ageing in bottle, making it the perfect special gift.