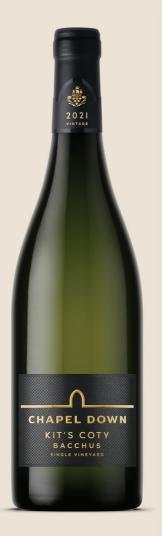

### Chapel Down Kit's Coty Bacchus 2021

£30 (ex. VAT) | 75cl

This rich yet pure style of Bacchus has green apple and citrus peel aromas with subtle oak influence. The palate is delicate with lychee and elderflower notes with a long, fresh finish. Pairs well with asparagus risotto or crab dishes.