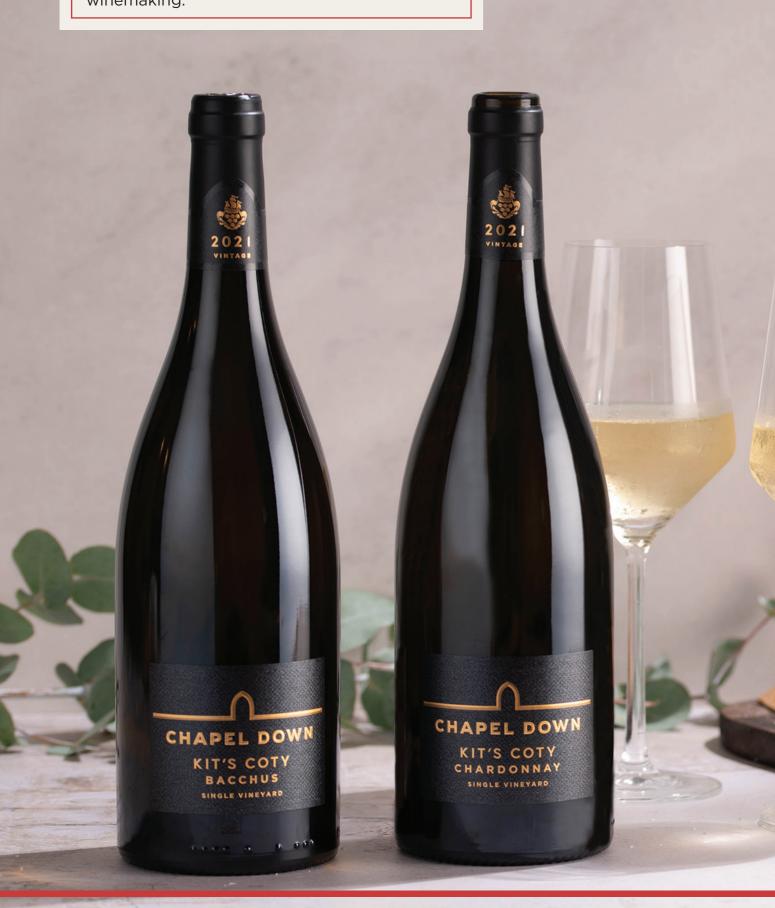

### **SAVOUR OUR KIT'S COTY WINES**

Treat guests to our Kit's Coty still wine range. Produced from our finest vineyard, these multi-award-winning, single varietal wines push the boundaries of excellence in English winemaking.

### Chapel Down Kit's Coty Bacchus 2021

£30 (ex. VAT) | 75cl

This rich yet pure style of Bacchus has green apple and citrus peel aromas with subtle oak influence. The palate is delicate with lychee and elderflower notes with a long, fresh finish. Pairs well with asparagus risotto or crab dishes.

### Chapel Down Kit's Coty Chardonnay 2021

£30 (ex. VAT) | 75cl

Chapel Down Kit's Coty
Chardonnay 2021 is a wine to
elevate any occasion. Multi-award
winning, it is a delicate yet
complex wine with notes of red
apple, citrus peel and shortbread.
Enjoy with scallops in garlic
butter or grilled salmon.