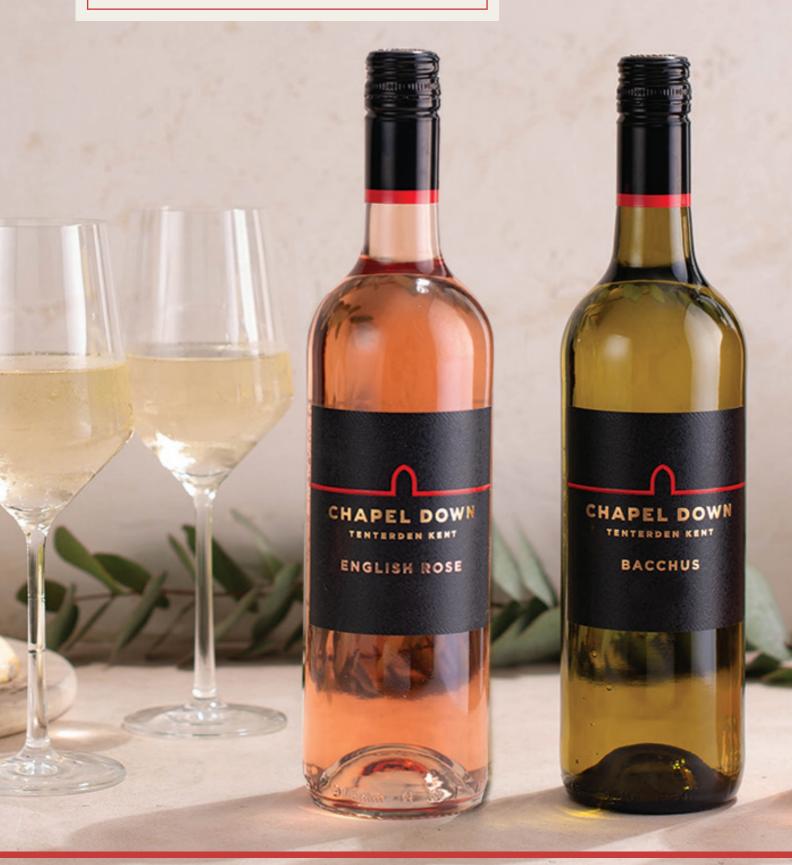

# HOST IN STYLE WITH OUR STILL WINE RANGE

Perfect for corporate dinners, discover our still wine range. Hand-picked from grapes grown across the South East of England, they cater to a wide range of tastes, from our aromatic Bacchus to our easy drinking English Rose.

### Chapel Down English Rose

£12.50 (ex. VAT) | 75cl

With notes of raspberries, strawberries and cream, this Pinot-Noir based rosé captures an English summer in a glass. Complements grilled shellfish or soft English cheeses such as Burwash Rose.

### Chapel Down Bacchus

£12.50 (ex. VAT) | 75cl

Our best-selling still wine is fresh and aromatic with notes of elderflower, grape and melon. Pairs well with chicken or delicately spiced oriental dishes.