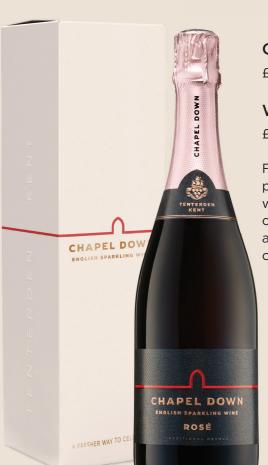

### Chapel Down Rosé

£27.50 (ex. VAT) | 75cl

### With Gift Box

£30 (ex VAT) | 75cl

Fresh and delicate, our most popular rosé English sparkling wine has notes of redcurrant, citrus and wild strawberry and is ideal for seasonal celebrations.