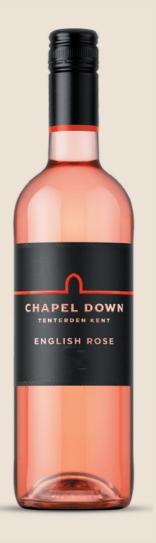

### Chapel Down English Rose

£12.50 (ex. VAT) | 75cl

With notes of raspberries, strawberries and cream, this Pinot-Noir based rosé captures an English summer in a glass. Complements grilled shellfish or soft English cheeses such as Burwash Rose.