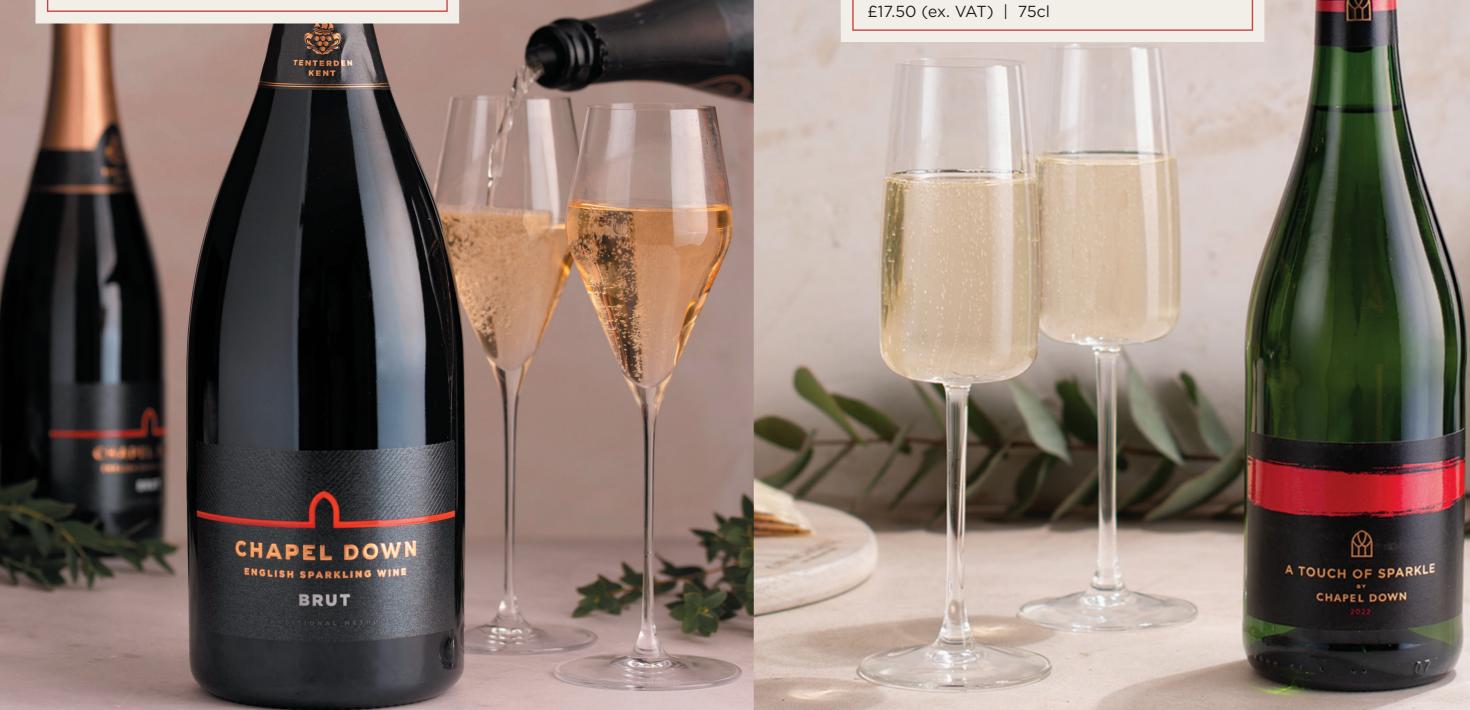

### **Chapel Down Brut**

£25 (ex VAT) | 75cl

### With Gift Box

£27.50 (ex. VAT) | 75cl

Our best-selling and award-winning English sparkling wine is crisp, fresh and elegant with notes of apple, citrus and strawberry.

# **ENJOY A TOUCH OF SPARKLE** BY CHAPEL DOWN

A Touch of Sparkle by Chapel Down is light and aromatic. Gently effervescent, this blend of Bacchus and Chardonnay grapes has aromas of pineapple, grapefruit and elderflower. With tropical and floral notes, enjoy its crisp, refreshing finish.

A Touch of Sparkle by Chapel Down

£15 (ex. VAT) | 75cl

With Gift Box