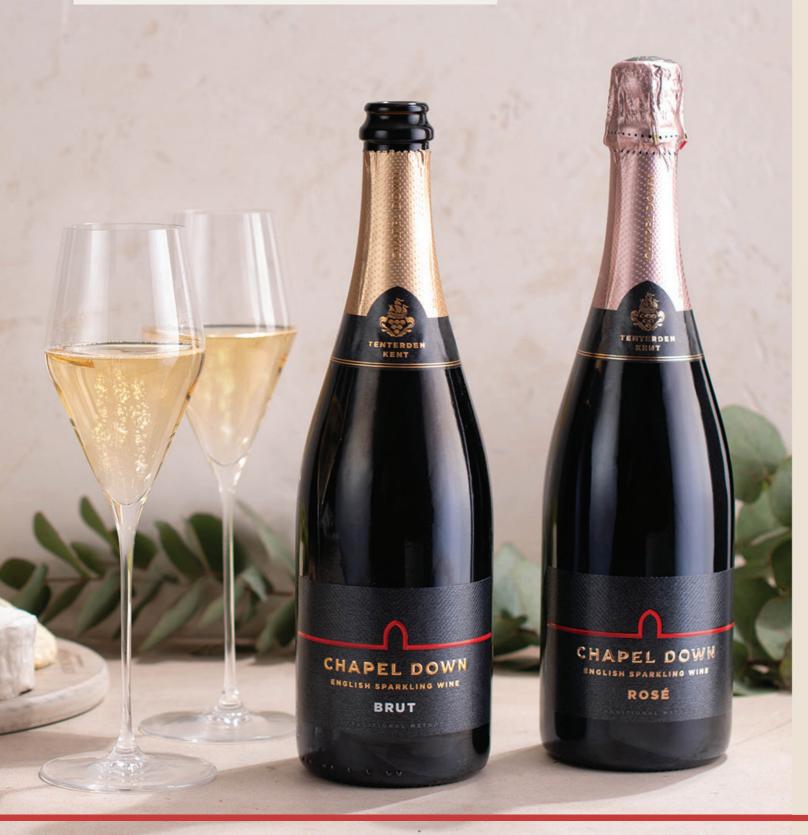

## GIVE THE GIFT OF OUR AWARD-WINNING SPARKLING WINES

Our best-selling Brut and Rosé sparkling wines make the ideal gift across the year. Crisp and fresh, they are the perfect way to enjoy a fresher way to celebrate and are also available in our stylish gift boxes.

### **Chapel Down Brut**

£25 (ex VAT) | 75cl

### With Gift Box

£27.50 (ex. VAT) | 75cl

Our best-selling and award-winning English sparkling wine is crisp, fresh and elegant with notes of apple, citrus and strawberry.

### Chapel Down Rosé

£27.50 (ex. VAT) | 75cl

### With Gift Box

£30 (ex VAT) | 75cl

Fresh and delicate, our most popular rosé English sparkling wine has notes of redcurrant, citrus and wild strawberry and is ideal for seasonal celebrations.