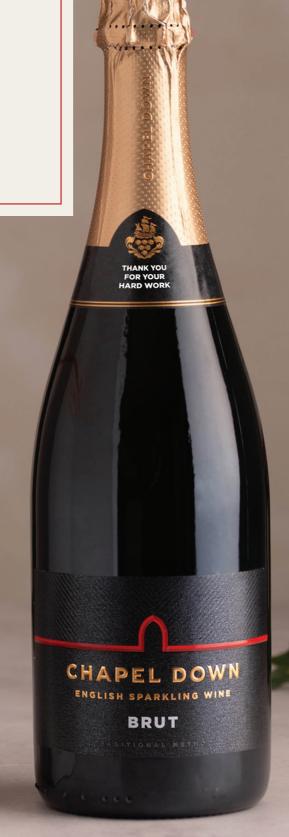

6

Whether it's a promotion, leaving gift or a work anniversary, you can now personalise your Chapel Down bottles for that special touch.

Personalised Chapel Down Brut with Gift Box

£35.83 (ex. VAT) | 75cl

Personalised Chapel Down Rosé with Gift Box

£38.33 (ex. VAT) | 75cl

Exclusive to our 75cl Brut and Rosé only.

8

Serve a celebratory toast for up to twelve guests. Let the crisp notes of our best-selling English sparkling wines, poured from our extra-large magnum formats create a moment to remember with friends and colleagues.