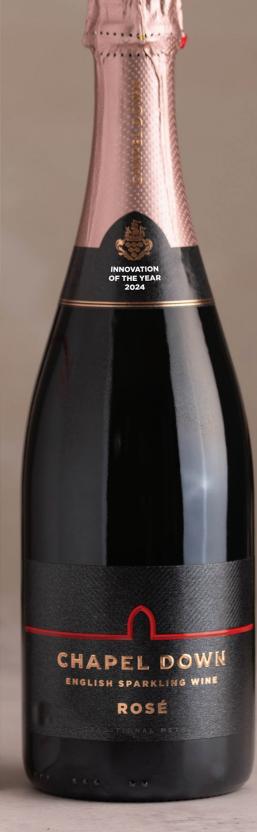

### Chapel Down Rosé

£27.50 (ex. VAT) | 75cl

### With Gift Box

£30 (ex VAT) | 75cl

Fresh and delicate, our most popular rosé English sparkling wine has notes of redcurrant, citrus and wild strawberry and is ideal for seasonal celebrations.