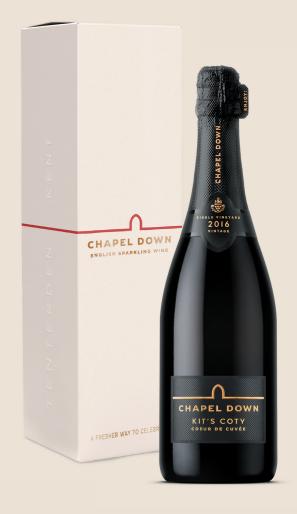

### Chapel Down Kit's Coty Coeur de Cuvée 2016

£104.17 (ex. VAT) | 75cl

### With Gift Box

£106.67 (ex. VAT) | 75cl

Awarded 'Best Prestige Cuvée' at the 2023 Wine GB awards, we make our Coeur de Cuvée using only the finest Chardonnay grapes from our Kit's Coty vineyard, which are hand-picked and pressed using the 'heart of the first pressing' to extract the finest juice. We then mature in French oak to create this exceptionally rich and elegant sparkling wine.