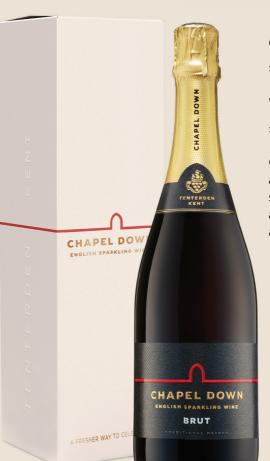

### **Chapel Down Brut**

£25 (ex VAT) | 75cl

### With Gift Box

£27.50 (ex. VAT) | 75cl

Our best-selling and award-winning English sparkling wine is crisp, fresh and elegant with notes of apple, citrus and strawberry.