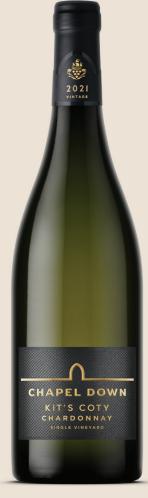

### Chapel Down Kit's Coty Chardonnay 2021

£30 (ex. VAT) | 75cl

Chapel Down Kit's Coty
Chardonnay 2021 is a wine to
elevate any occasion. Multi-award
winning, it is a delicate yet
complex wine with notes of red
apple, citrus peel and shortbread.
Enjoy with scallops in garlic
butter or grilled salmon.