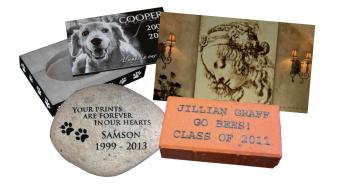

# GRANITE & STONE

When laser engraving on granite, the surface of the polished stone is removed by the laser beam resulting in photo-realistic artwork.

### **Product Ideas**

Pet memorials Counter tops Garden stones Grave markers Outdoor accents Flooring and wall tiles