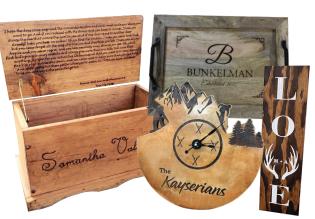

Personalize **ANYTHING!** 

Let us bring your ideas to life

Let us bring your ideas to life

WOOD

All types of wood including pine, oak, mahogany, maple and other exotic hardwoods can be laser engraved and cut. All wood has its own unique qualities, resulting in a different yet beautiful outcome.

### **Product Ideas**

Kitchen cabinets Barrel lids Signage Jewelry Home décor Cutting boards