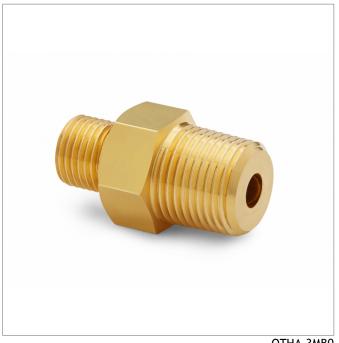

## THA-3MBO

3/8" male NPT x male Quick-test, no check-valve, brass

Connects Female NPT to Quick-test hoses with brass or stainless steel hose ends.

QTHA-3MB0

## **Specifications**

| Pressure Range                 | 0 to 5000 psi (0 to 345 bar) |
|--------------------------------|------------------------------|
| End C1                         | 3/8" Male NPT                |
| End C2                         | Male Quick-test              |
| Has Check Valve                | No                           |
| Maximum Working<br>Temperature | 225 °F (107 °C)              |
| Construction                   | Brass                        |
| Seal materials                 | Buna-N                       |
| Dimensions A                   | 1.4 in (3.56 cm)             |
| Dimensions B                   | 0.75 in (1.91 cm)            |