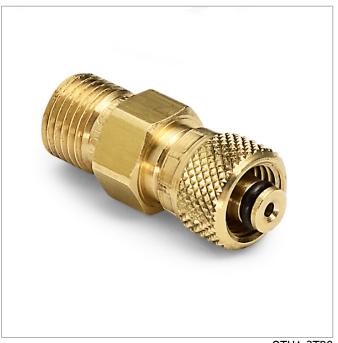

## QTHA-2TB0

1/4" tube fitting x male Quick-test, no check-valve, brass

Make a bubble-tight connection to any Swagelok, Parker, Hoke, SSP, Tylok or equivalent tube fitting without a wrench

QTHA-2TB0