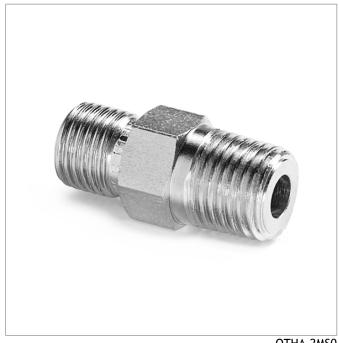

## QTHA-2MSO

1/4" male NPT x male Quick-test, no check-valve, S.S.

Connects Female NPT to Quick-test hoses with brass or stainless steel hose ends.

QTHA-2MS0