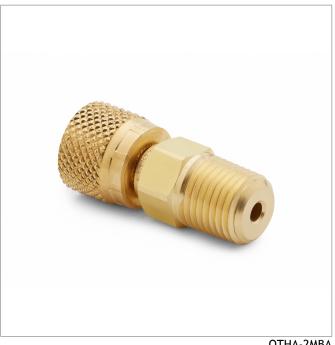

## THA-2MBA

1/4" male NPT x female Quick-test, no check-valve, brass

Quickly connect a pressure calibrator or other pressure device with Female NPT connections to Ralston hand pumps or nitrogen calibration equipment

## **Specifications**

| Pressure Range              | 0 to 5000 psi (0 to 345 bar) |
|-----------------------------|------------------------------|
| End C1                      | 1/4" Male NPT                |
| End C2                      | Female Quick-test            |
| Has Check Valve             | No                           |
| Maximum Working Temperature | 225 °F (107 °C)              |
| Construction                | Brass                        |
| Dimensions A                | 1.68 in (4.27 cm)            |
| Dimensions B                | 0.7 in (1.78 cm)             |