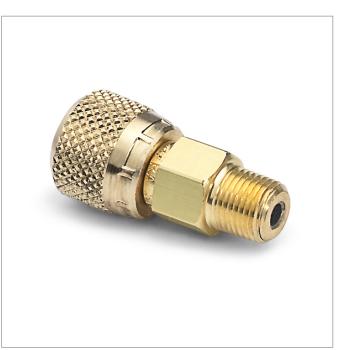

## QTHA-1MBA

1/8" male NPT x female Quick-test, no check-valve, brass

Quickly connect a pressure calibrator or other pressure device with Female NPT connections to Ralston hand pumps or nitrogen calibration equipment

## Features

- Connect to any pressure calibrator or pressure module with Female NPT connections
- Allows the calibrator and pressure source to be easily disconnected and stored separately
- Made in USA

## Specifications

| Pressure Range                 | 0 to 5000 psi (0 to 345 bar) |
|--------------------------------|------------------------------|
| End C1                         | 1/8" Male NPT                |
| End C2                         | Female Quick-test            |
| Has Check Valve                | No                           |
| Maximum Working<br>Temperature | 225 °F (107 °C)              |
| Construction                   | Brass                        |
| Dimensions A                   | 1.55 in (3.94 cm)            |
| Dimensions B                   | 0.7 in (1.78 cm)             |