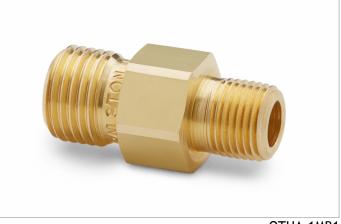

## QTHA-1MB1

1/8" male NPT x male Quick-test, with check-valve, brass

Connects Female NPT to Quick-test hoses with brass or stainless steel hose ends.

QTHA-1MB1