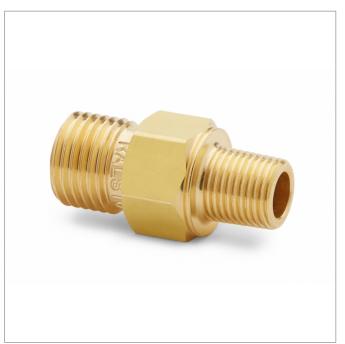

## QTHA-1MB1-RT

1/8" male BSPT (ISO 7/1) x male Quick-test, with check-valve, brass

Connects Female BSPT (ISO 7/1) taper pipe thread to Quick-test hose using thread sealant and a wrench

## Features

- Ideal for connecting to female BSPT connections
- Note that this is NOT an NPT adapter and is not compatible with NPT connections
- Made in USA

QTHA-1MB1-RT

## **Specifications**

| Pressure Range                 | 0 to 3000 psi (0 to 207 bar) |
|--------------------------------|------------------------------|
| End C1                         | 1/8" Male BSPT               |
| End C2                         | Male Quick-test              |
| Has Check Valve                | Yes                          |
| Maximum Working<br>Temperature | 225 °F (107 °C)              |
| Construction                   | Brass                        |
| Seal materials                 | Buna-N                       |
| Dimensions A                   | 1.2 in (3.05 cm)             |
| Dimensions B                   | 0.56 in (1.42 cm)            |