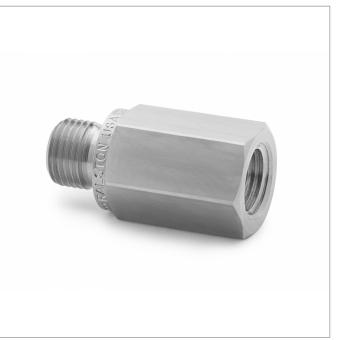

# QTHA-1FS0

1/8" female NPT x male Quick-test, no check-valve, S.S.

Connect a Quick-test hose to a pressure gauge or any device with a male NPT connection using thread sealant and a wrench

### **Specifications**

| Pressure Range                 | 0 to 5000 psi (0 to 345 bar) |
|--------------------------------|------------------------------|
| End C1                         | 1/8" Female NPT              |
| End C2                         | Male Quick-test              |
| Has Check Valve                | No                           |
| Maximum Working<br>Temperature | 225 °F (107 °C)              |
| Construction                   | Stainless Steel              |
| Seal materials                 | Buna-N                       |
| Dimensions A                   | 1.38 in (3.51 cm)            |
| Dimensions B                   | 0.62 in (1.57 cm)            |