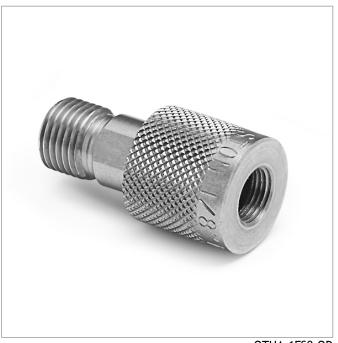

## QTHA-1FS0-QD

1/8" female NPT Quick-connect x male Quick-test, no check-valve, S.S.

Connect Quick-test hoses to a male NPT pressure gauge. It allows one to connect a hose to a pressure gauge, calibrate it and remove it without a wrench or thread sealant.

QTHA-1FS0-QD

## **Specifications**

| Pressure Range    | 0 to 5000 psi (0 to 345 bar)          |
|-------------------|---------------------------------------|
| End C1            | 1/8" Female NPT with Quick-Disconnect |
| End C2            | Male Quick-test                       |
| Has Check Valve   | No                                    |
| Temperature range | 0 to 225 °F (-18 to 107 °C)           |
| Construction      | Stainless Steel                       |
| Seal materials    | Buna-N, Teflon                        |
| Dimensions A      | 1.52 in (3.86 cm)                     |
| Dimensions B      | 0.78 in (1.98 cm)                     |
|                   |                                       |