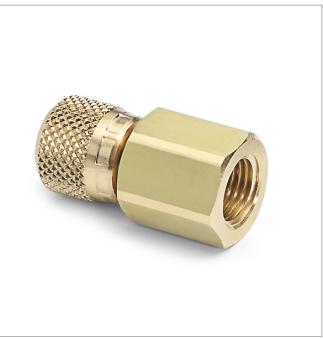

## QTHA-1FBA

1/8" female NPT x female Quick-test, no check-valve, brass

Connect to a pressure gauge or other device with Male NPT connections to a Ralston hand pump or nitrogen calibration device

QTHA-1FBA