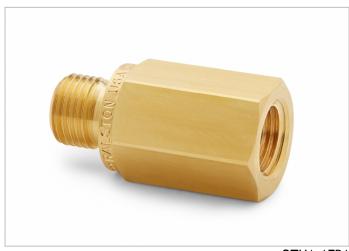

## QTHA-1FB1

1/8" female NPT x male Quick-test, with check-valve, brass

Connect a Quick-test hose to a pressure gauge or any device with a male NPT connection using thread sealant and a wrench

QTHA-1FB1