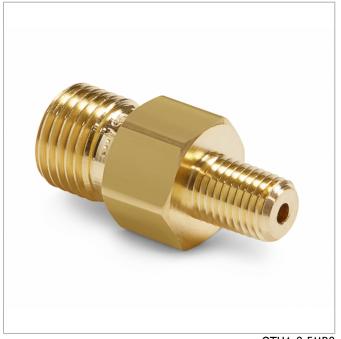

## QTHA-0.5MB0

1/16" male NPT x male Quick-test, no check-valve, brass

Connects Female NPT to Quick-test hoses with brass or stainless steel hose ends.

QTHA-0.5MB0