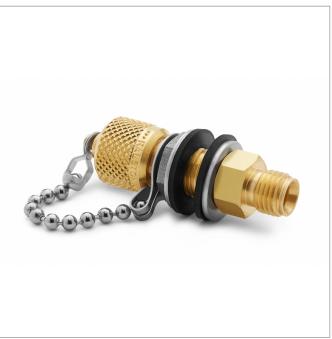

## QTFT-HTBB-2T

1/4" tube fitting x male Quick-test bulkhead union, with cap and chain, brass

Connect a Quick-test hose on one side of a panel, wall or enclosure and a tube fitting on the other

## Features

- Bulkhead seals so no liquid or moisture can get into a control panel or enclosure
- Use to connect tube fittings on the inside of an enclosure to a Quick-test hose on the outside of the enclosure
- Will connect through a wall that is up to 0.5 in (1.3 cm) thick
- Made in USA

QTFT-HTBB-2T