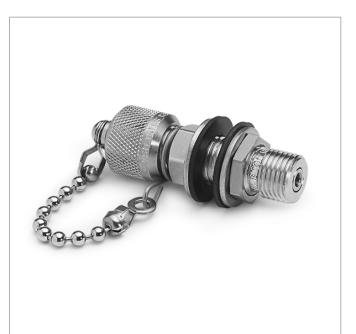

## QTFT-HHSB

Male Quick-test x male Quick-test bulkhead union, with cap and chain, S.S.

Excellent for safely connecting two Quick-test hoses through an enclosure, truck, or panel wall

## Features

- Bulkhead seals so no liquid or moisture can get into a control panel or enclosure
- Use to connect a Quick-test hose on the inside of an enclosure to a Quick-test hose on the outside of the enclosure
- Will connect through a wall that is up to 0.5 in (1.3 cm) thick
- Made in USA

QTFT-HHSB