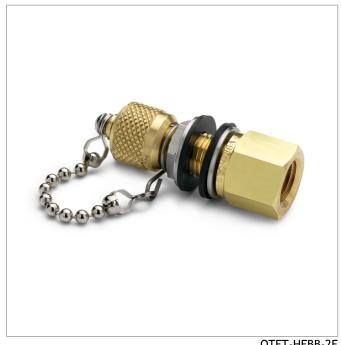

## Part No. ΓFT-HFBB-2F

1/4" female NPT x male Quick-test bulkhead union, with cap and chain brass

Connect a hose on one side of a panel, wall or enclosure with female NPT on the other side

## **Features**

- Bulkhead seals so no liquid or moisture can get into a control panel or enclosure
- Use to connect fittings on the inside of an enclosure to a Quick-test hose on the outside of the enclosure
- Will connect through a wall that is up to 0.5 in (1.3 cm) thick
- Made in USA

## **Specifications**

| Pressure Range    | 0 to 5000 psi (0 to 345 bar)                      |
|-------------------|---------------------------------------------------|
| End C1            | 1/4" Female NPT with Bulkhead Seal, Cap and Chain |
| End C2            | Male Quick-test                                   |
| Has Check Valve   | No                                                |
| Temperature range | 0 to 225 °F (-18 to 107 °C)                       |
| Construction      | Brass                                             |
| Seal materials    | Buna-N                                            |
| Dimensions A      | 2.36 in (5.99 cm)                                 |
| Dimensions B      | 0.75 in (1.91 cm)                                 |