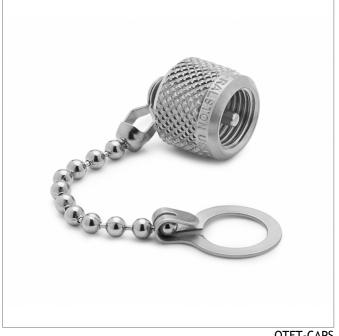

## **QTFT-CAPS**

Cap and chain, S.S. (for any male Quick-test adapter)

Cap and chain for any male Quick-test adapter with a cap and chain

## **Features**

- Seals any male Quick-test adapter to 5000 psi (345 bar)
- Install on any Quick-test adapter for permanent installation in the field
- Made in USA

QTFT-CAPS

## **Specifications**

| Pressure Range    | 0 to 5000 psi (0 to 345 bar)         |
|-------------------|--------------------------------------|
| End C1            | Female Quick-test with Cap and Chain |
| Has Check Valve   | No                                   |
| Temperature range | 0 to 225 °F (-18 to 107 °C)          |
| Construction      | Stainless Steel                      |
| Dimensions A      | 0.85 in (2.16 cm)                    |
| Dimensions B      | 0.7 in (1.78 cm)                     |