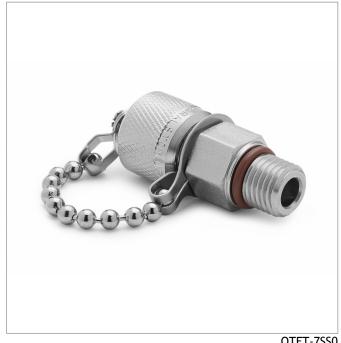

## QTFT-7SS0

7/16-24 SAE/MS x Male Quick-test fitting with cap and chain, S.S.

Connect to SAE/MS ports on pressure calibrators, pipelines and other processes

## **Features**

- Connect using an o-ring seal avoids issues with vibration, heating and cooling
- Excellent for aerospace and automotive connections with female SAE/MS ports
- Made in USA

QTFT-7SS0