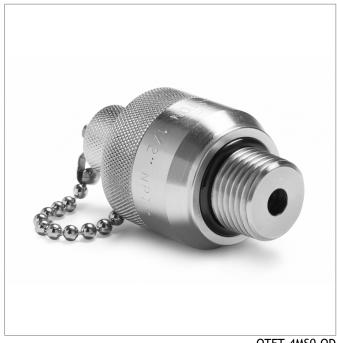

## QTFT-4MS0-QD

1/2" Male NPT Quick-connect x Male Quick-test, with Cap and Chain, S.S.

Make calibrating pressure transmitters a snap by eliminating the need for thread sealant or wrenches when connecting to any female NPT connection

QTFT-4MS0-QD