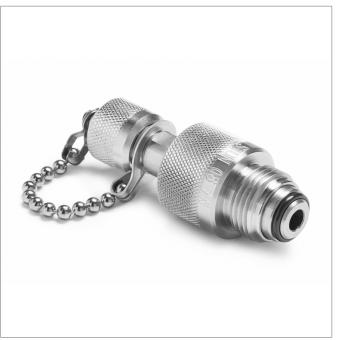

## QTFT-4MS0-AN-QD

1/2" male 37 degree flare (H04 AN/JIC) x male Quick-test with cap and chain, S.S.

Connect to any male 37 degree flare adapter or tube

#### Features

- · Connect to male AN flare connections without a wrench
- Excellent for use in Aerospace and marine use
- · Cap adapters off when not in use
- Made in USA

QTFT-4MS0-AN-QD

### **Specifications**

| Pressure Range    | 0 to 5000 psi (0 to 345 bar)                          |
|-------------------|-------------------------------------------------------|
| End C1            | 1/2(-8) Male AN 37 Degree Flare with Quick-Disconnect |
| End C2            | Male Quick-test with Cap and Chain                    |
| Has Check Valve   | No                                                    |
| Temperature range | 0 to 140 °F (-18 to 60 °C)                            |
| Construction      | Stainless Steel                                       |
| Seal materials    | Buna-N, Teflon                                        |